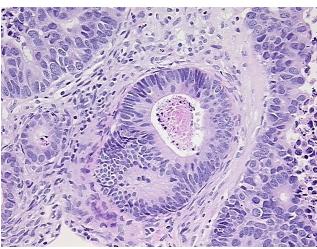

ter path

report):

Adenocarcinoma of colon, metastatic

**Age:** 73

**Gender:** Female

Race: White or Caucasian

0%

Tumor Grade: Not Reported



**OriGene Technologies, Inc.** 9620 Medical Center Drive, Ste 200

CN: techsupport@origene.cn

Rockville, MD 20850, US Phone: +1-888-267-4436 https://www.origene.com techsupport@origene.com EU: info-de@origene.com



Minimum Stage Grouping:

IV

T (Extent of Primary

Tumor):

TX

N (Lymph node

NX

metastasis):

M (Distant metastasis): M1

Diagnostic Test Results: Cytokeratin 7 ~ CK7! by IHC, Negative; Cytokeratin 20 ~ CK20! by IHC, Positive; CD66e ~

CEACAM5! by IHC, Positive

Storage: Store FFPE tissue sections at +4°C.

**Stability:** All FFPE tissue sections are stable for 1 year from date of purchase.

## **Product images:**



4x Image



20x Image