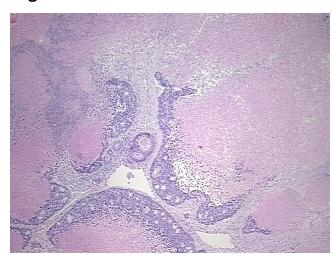

medical center path

report):

Adenocarcinoma of colon, metastatic

**Age:** 73

**Gender:** Female

Race: White or Caucasian

0%

Tumor Grade: Not Reported



**OriGene Technologies, Inc.** 9620 Medical Center Drive, Ste 200

CN: techsupport@origene.cn

Rockville, MD 20850, US Phone: +1-888-267-4436 https://www.origene.com techsupport@origene.com EU: info-de@origene.com



Minimum Stage Grouping:

IV

T (Extent of Primary

Tumor):

TX

N (Lymph node

NX

metastasis):

M (Distant metastasis): M1

Diagnostic Test Results: Cytokeratin 7 ~ CK7! by IHC, Negative; Cytokeratin 20 ~ CK20! by IHC, Positive; CD66e ~

CEACAM5! by IHC, Positive

Storage: Store FFPE tissue sections at +4°C.

**Stability:** All FFPE tissue sections are stable for 1 year from date of purchase.

## **Product images:**



4x Image



20x Image