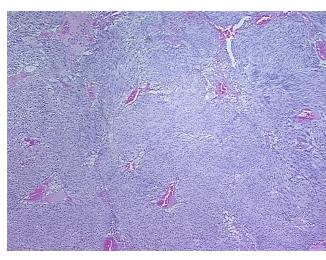

Age:

58

20%

**Female** Gender:

Race: Black or African American

**Tumor Grade:** Not Reported



9620 Medical Center Drive, Ste 200 Rockville, MD 20850, US Phone: +1-888-267-4436 https://www.origene.com techsupport@origene.com EU: info-de@origene.com CN: techsupport@origene.cn





Minimum Stage Grouping:

Not Reported

T (Extent of Primary

Tumor):

Not Reported

N (Lymph node

metastasis):

Not Reported

M (Distant metastasis):

Not Reported

**Diagnostic Test Results:** 

S100 protein, Negative; Desmin! by IHC, Negative; CD34 ~ HPCA! by IHC, Positive; MSA ~

Muscle Specific Actin, Negative; CD117 ~ C-kit ~ SCFR! by IHC, Positive

Storage:

Store FFPE tissue sections at +4°C.

Stability:

All FFPE tissue sections are stable for 1 year from date of purchase.

## **Product images:**



4x Image



20x Image