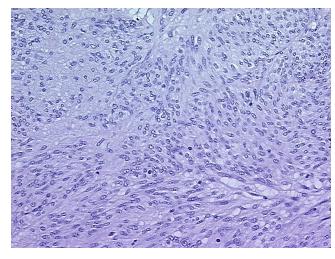

0%

**Female** Gender:

Race: Black or African American

**Tumor Grade:** Not Reported



9620 Medical Center Drive, Ste 200 Rockville, MD 20850, US Phone: +1-888-267-4436 https://www.origene.com techsupport@origene.com EU: info-de@origene.com CN: techsupport@origene.cn





Minimum Stage Grouping:

Not Reported

T (Extent of Primary

Tumor):

Not Reported

N (Lymph node

metastasis):

Not Reported

M (Distant metastasis):

Not Reported

**Diagnostic Test Results:** 

S100 protein, Negative; Desmin! by IHC, Negative; CD34 ~ HPCA! by IHC, Positive; MSA ~

Muscle Specific Actin, Negative; CD117 ~ C-kit ~ SCFR! by IHC, Positive

Storage:

Store FFPE tissue sections at +4°C.

Stability:

All FFPE tissue sections are stable for 1 year from date of purchase.

## **Product images:**



4x Image



20x Image