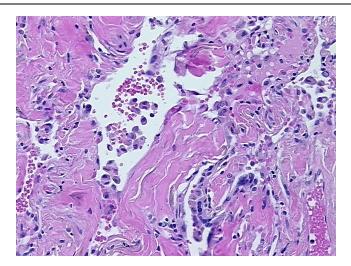

**OriGene Technologies, Inc.** 9620 Medical Center Drive, Ste 200

CN: techsupport@origene.cn

Rockville, MD 20850, US Phone: +1-888-267-4436 https://www.origene.com techsupport@origene.com EU: info-de@origene.com ORÏGENE

**Tumor Grade:** AJCC G3: Poorly differentiated

ΙB

Minimum Stage

Grouping:

T (Extent of Primary T2

Tumor):

N (Lymph node

metastasis):

N0

M (Distant metastasis): MX

**Diagnostic Test Results:** PAS with diastase ~ Periodic acid-Schiff stain with diastase,Reported as Performed or

Reviewed; ERBB1 ~ EGFR ~ Epidermal growth factor receptor! by IHC,Positive, weak; HER2 ~

ERBB2 ~ Neu! by IHC, Positive

Storage: Store FFPE tissue sections at +4°C.

Stability: All FFPE tissue sections are stable for 1 year from date of purchase.

## **Product images:**



4x Image





20x Image