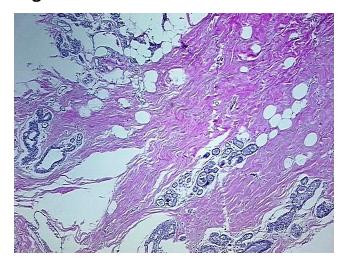

gnosis (from Pathology Verification):

Within normal limits

Normal: 100%
Lesional: 0%
Tumor: 0%
Tumor Hypo/Acellular 0%

Tumor Hypo/Acellular

Stroma:

Tumor Hypercellular 0%

Stroma:

Necrosis: 09

Pathology Verification notes from H&E review:

view:

CASE Diagnosis (from medical center path

report):

Adenocarcinoma of breast, ductal

5% Glandular epithelium, 15% Stroma, 80% Adipose tissue

**Age:** 57

**Gender:** Female

Storage: Store FFPE tissue sections at +4°C.

**OriGene Technologies, Inc.** 9620 Medical Center Drive, Ste 200

CN: techsupport@origene.cn

Rockville, MD 20850, US Phone: +1-888-267-4436 https://www.origene.com techsupport@origene.com EU: info-de@origene.com



Stability:

All FFPE tissue sections are stable for 1 year from date of purchase.

## **Product images:**



4x Image



20x Image