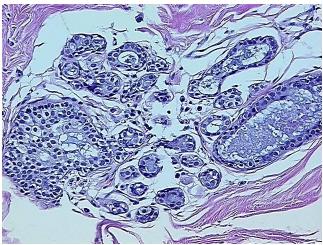

Pathology Verification):

Within normal limits

Normal: 100%
Lesional: 0%
Tumor: 0%
Tumor Hypo/Acellular 0%

Tumor Hypo/Acellular

Stroma:

Tumor Hypercellular 0%

Stroma:

Necrosis: 09

Pathology Verification notes from H&E review:

view:

CASE Diagnosis (from medical center path

report):

Adenocarcinoma of breast, ductal

5% Glandular epithelium, 15% Stroma, 80% Adipose tissue

**Age:** 57

**Gender:** Female

Storage: Store FFPE tissue sections at +4°C.

**OriGene Technologies, Inc.** 9620 Medical Center Drive, Ste 200

CN: techsupport@origene.cn

Rockville, MD 20850, US Phone: +1-888-267-4436 https://www.origene.com techsupport@origene.com EU: info-de@origene.com



Stability:

All FFPE tissue sections are stable for 1 year from date of purchase.

## **Product images:**



4x Image



20x Image