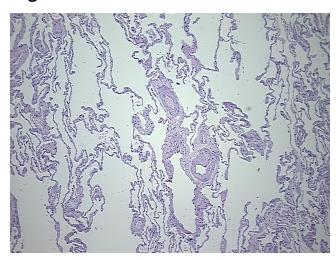

center path

report):

Carcinoma of lung, large cell

**Age:** 63

**Gender:** Female

Race: White or Caucasian



**OriGene Technologies, Inc.** 9620 Medical Center Drive, Ste 200

CN: techsupport@origene.cn

Rockville, MD 20850, US Phone: +1-888-267-4436 https://www.origene.com techsupport@origene.com EU: info-de@origene.com



**Tumor Grade:** AJCC G3: Poorly differentiated

Minimum Stage

Grouping:

IΑ

T (Extent of Primary

Tumor):

T1

N (Lymph node metastasis):

N0

M (Distant metastasis): MX

**Diagnostic Test Results:** ERBB1 ~ EGFR ~ Epidermal growth factor receptor! by IHC,Positive, strong; HER2 ~ ERBB2 ~

Neu! by IHC, Negative

Storage: Store FFPE tissue sections at +4°C.

Stability: All FFPE tissue sections are stable for 1 year from date of purchase.

## **Product images:**



4x Image





20x Image