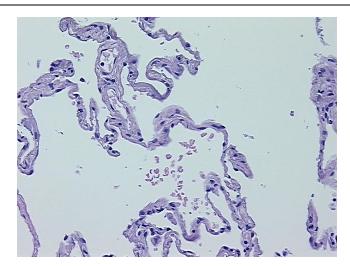

eport):

Carcinoma of lung, large cell

**Age:** 63

**Gender:** Female

Race: White or Caucasian



**OriGene Technologies, Inc.** 9620 Medical Center Drive, Ste 200

CN: techsupport@origene.cn

Rockville, MD 20850, US Phone: +1-888-267-4436 https://www.origene.com techsupport@origene.com EU: info-de@origene.com



**Tumor Grade:** AJCC G3: Poorly differentiated

Minimum Stage

Grouping:

IΑ

T (Extent of Primary

Tumor):

T1

N (Lymph node metastasis):

N0

M (Distant metastasis): MX

**Diagnostic Test Results:** ERBB1 ~ EGFR ~ Epidermal growth factor receptor! by IHC,Positive, strong; HER2 ~ ERBB2 ~

Neu! by IHC, Negative

Storage: Store FFPE tissue sections at +4°C.

Stability: All FFPE tissue sections are stable for 1 year from date of purchase.

## **Product images:**



4x Image





20x Image