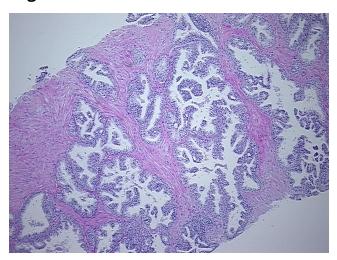

dical center path

report):

Adenocarcinoma of prostate

Non Tumor Structures: 70% Epithelium, 30% Fibromuscular stroma

55 Age: Gender: Male

Race: White or Caucasian



OriGene Technologies, Inc. 9620 Medical Center Drive, Ste 200

CN: techsupport@origene.cn

Rockville, MD 20850, US Phone: +1-888-267-4436 https://www.origene.com techsupport@origene.com EU: info-de@origene.com



**Tumor Grade:** Gleason Score: 3+4=7/10

Ш

Minimum Stage

**Grouping:** 

T (Extent of Primary T2c

Tumor):

N (Lymph node

NX

metastasis):

M (Distant metastasis): MX

**Diagnostic Test Results:** DNA ploidy ~ Cell ploidy, Aneuploid: DI not 0.5 or 1.0 or 2.0

Store FFPE tissue sections at +4°C. Storage:

Stability: All FFPE tissue sections are stable for 1 year from date of purchase.

## **Product images:**



4x Image





20x Image