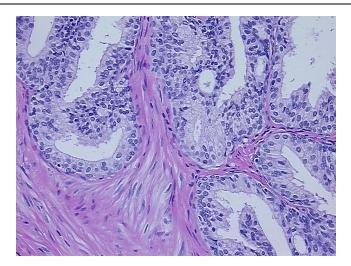

ath

report):

Adenocarcinoma of prostate

Non Tumor Structures: 70% Epithelium, 30% Fibromuscular stroma

55 Age: Gender: Male

Race: White or Caucasian



OriGene Technologies, Inc. 9620 Medical Center Drive, Ste 200

CN: techsupport@origene.cn

Rockville, MD 20850, US Phone: +1-888-267-4436 https://www.origene.com techsupport@origene.com EU: info-de@origene.com



**Tumor Grade:** Gleason Score: 3+4=7/10

Ш

Minimum Stage

**Grouping:** 

T (Extent of Primary T2c

Tumor):

N (Lymph node

NX

metastasis):

M (Distant metastasis): MX

**Diagnostic Test Results:** DNA ploidy ~ Cell ploidy, Aneuploid: DI not 0.5 or 1.0 or 2.0

Store FFPE tissue sections at +4°C. Storage:

Stability: All FFPE tissue sections are stable for 1 year from date of purchase.

## **Product images:**



4x Image





20x Image