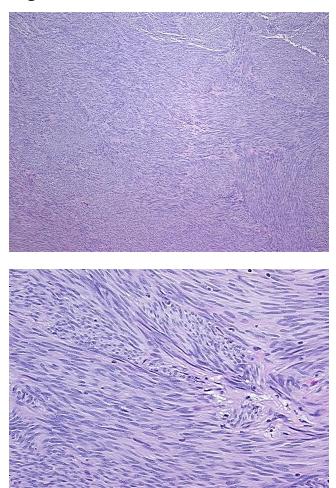

#### **Product Type: FFPE** Sections **Disease State:** Other Disease **Diagnosis Category:** Gastrointestinal Stromal Tumor (GIST) Tissue: Stomach Frozen Sample ID: PA15478896 Case ID: CI0000015050 **Tissue of Origin:** Stomach Site of Finding: Stomach Т Appearance: Sample Diagnosis (from Gastrointestinal stromal tumor of stomach Pathology Verification): 0% Normal: Lesional: 0% Tumor: 98% Tumor Hypo/Acellular 2% Stroma: **Tumor Hypercellular** 0% Stroma: 0% Necrosis: **CASE** Diagnosis (from Gastrointestinal stromal tumor of stomach medical center path report): 63 Age: Female Gender: Race: Black or African American Tumor Grade: See Other Pathology Notes

## Product images:

4x Image

20x Image

This product is to be used for laboratory only. Not for diagnostic or therapeutic use. ©2022 OriGene Technologies, Inc., 9620 Medical Center Drive, Ste 200, Rockville, MD 20850, US