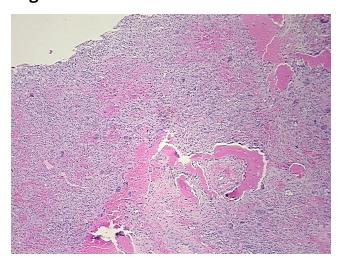

## **Product images:**

4x Image

20x Image

Sample Diagnosis (from Pathology Verification):

Fracture of bone

Normal: 0%
Lesional: 100%
Tumor: 0%
Tumor Hypo/Acellular 0%

Stroma:

Tumor Hypercellular

Stroma:

0%

Necrosis: 09

**Pathology Verification** No normal architecture in lesional component, Marked fibrosis with foreign body giant cell notes from H&E review: reaction

CASE Diagnosis (from medical center path

report):

Hemangioma