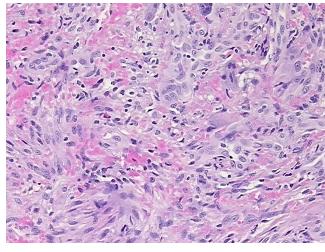

## **Product images:**

4x Image

20x Image

Sample Diagnosis (from Pathology Verification):

Fracture of bone

Normal: 0%
Lesional: 100%
Tumor: 0%
Tumor Hypo/Acellular 0%

Stroma:

Tumor Hypercellular

Stroma:

0%

Necrosis: 09

**Pathology Verification** No normal architecture in lesional component, Marked fibrosis with foreign body giant cell notes from H&E review: reaction

CASE Diagnosis (from medical center path

report):

Hemangioma