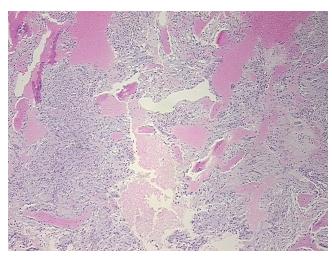

## **Product images:**

4x Image

20x Image

Sample Diagnosis (from Pathology Verification):

Fracture of bone

Normal: 0%
Lesional: 100%
Tumor: 0%
Tumor Hypo/Acellular 0%

Tumor Hypercellular

Stroma:

Stroma:

0%

Necrosis: 09

**Pathology Verification** No normal architecture in lesional component, Marked fibrosis with foreign body giant cell notes from H&E review: reaction

CASE Diagnosis (from medical center path

report):

Hemangioma