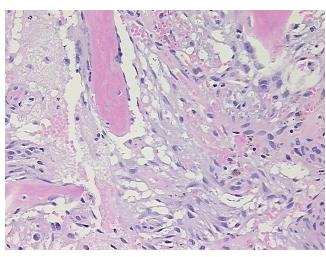

## **Product images:**

4x Image

20x Image

Sample Diagnosis (from Pathology Verification):

Fracture of bone

Normal: 0%
Lesional: 100%
Tumor: 0%
Tumor Hypo/Acellular 0%

Tumor Hypercellular

Stroma:

Stroma:

0%

Necrosis: 09

**Pathology Verification** No normal architecture in lesional component, Marked fibrosis with foreign body giant cell notes from H&E review: reaction

CASE Diagnosis (from medical center path

report):

Hemangioma