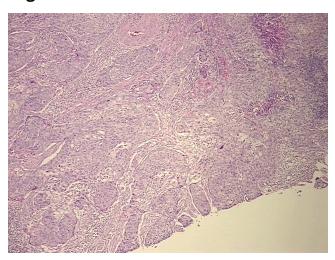

r:

Tumor Hypo/Acellular

Stroma:

**Tumor Hypercellular** 

Stroma:

10%

5%

15%

**Necrosis:** 

**CASE Diagnosis (from** 

medical center path

report):

Carcinoma of cervix, squamous cell

45 Age:

Gender: **Female** 

Race: White or Caucasian

**Tumor Grade:** FIGO G2: Moderately differentiated

OriGene Technologies, Inc. 9620 Medical Center Drive, Ste 200

CN: techsupport@origene.cn

Rockville, MD 20850, US Phone: +1-888-267-4436 https://www.origene.com techsupport@origene.com EU: info-de@origene.com



Minimum Stage Grouping:

IIIB

T1b2

T (Extent of Primary

Tumor):

N (Lymph node N1

metastasis):

M (Distant metastasis): MX

Storage: Store FFPE tissue sections at +4°C.

**Stability:** All FFPE tissue sections are stable for 1 year from date of purchase.

## **Product images:**



4x Image



20x Image