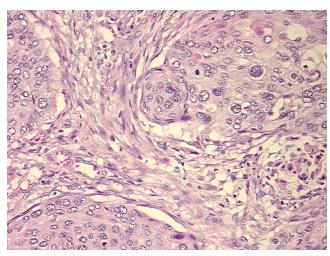

po/Acellular

Stroma:

**Tumor Hypercellular** 

Stroma:

10%

5%

15%

**Necrosis:** 

**CASE Diagnosis (from** 

medical center path

report):

Carcinoma of cervix, squamous cell

45 Age:

Gender: **Female** 

Race: White or Caucasian

**Tumor Grade:** FIGO G2: Moderately differentiated

OriGene Technologies, Inc. 9620 Medical Center Drive, Ste 200

CN: techsupport@origene.cn

Rockville, MD 20850, US Phone: +1-888-267-4436 https://www.origene.com techsupport@origene.com EU: info-de@origene.com



Minimum Stage Grouping:

IIIB

T1b2

T (Extent of Primary

Tumor):

N (Lymph node N1

metastasis):

M (Distant metastasis): MX

Storage: Store FFPE tissue sections at +4°C.

**Stability:** All FFPE tissue sections are stable for 1 year from date of purchase.

## **Product images:**



4x Image



20x Image