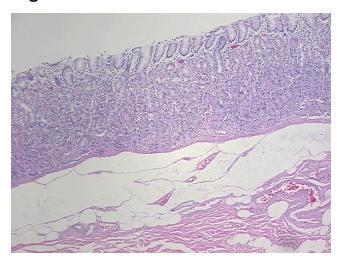

mucosa, 70% Muscle

71 Age:

Gender: Male

Race: White or Caucasian



OriGene Technologies, Inc. 9620 Medical Center Drive, Ste 200

Rockville, MD 20850, US Phone: +1-888-267-4436 https://www.origene.com techsupport@origene.com

EU: info-de@origene.com CN: techsupport@origene.cn



**Tumor Grade:** Not Reported

Minimum Stage

Grouping:

Not Reported

T (Extent of Primary

Tumor):

Not Reported

N (Lymph node

Not Reported

metastasis):

M (Distant metastasis): Not Reported

Desmin! by IHC, Negative; CD34 ~ HPCA! by IHC, Positive; MSA ~ Muscle Specific **Diagnostic Test Results:** 

Actin, Negative; CD117 ~ C-kit ~ SCFR! by IHC, Positive

Store FFPE tissue sections at +4°C. Storage:

Stability: All FFPE tissue sections are stable for 1 year from date of purchase.

## **Product images:**



4x Image





20x Image