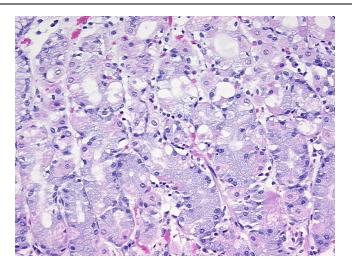

scle

71 Age:

Gender: Male

Race: White or Caucasian



OriGene Technologies, Inc. 9620 Medical Center Drive, Ste 200

Rockville, MD 20850, US Phone: +1-888-267-4436 https://www.origene.com techsupport@origene.com

EU: info-de@origene.com CN: techsupport@origene.cn



**Tumor Grade:** Not Reported

Minimum Stage

Grouping:

Not Reported

T (Extent of Primary

Tumor):

Not Reported

N (Lymph node

Not Reported

metastasis):

M (Distant metastasis): Not Reported

Desmin! by IHC, Negative; CD34 ~ HPCA! by IHC, Positive; MSA ~ Muscle Specific **Diagnostic Test Results:** 

Actin, Negative; CD117 ~ C-kit ~ SCFR! by IHC, Positive

Store FFPE tissue sections at +4°C. Storage:

Stability: All FFPE tissue sections are stable for 1 year from date of purchase.

## **Product images:**



4x Image





20x Image