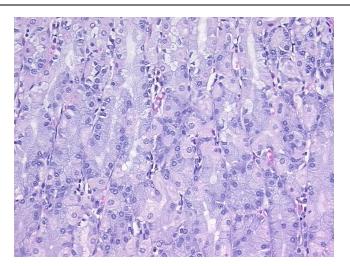

ve, Ste 200

CN: techsupport@origene.cn

Rockville, MD 20850, US Phone: +1-888-267-4436 https://www.origene.com techsupport@origene.com EU: info-de@origene.com

Gastrointestinal stromal tumor of stomach

Non Tumor Structures: 20% Mucosa, 30% Submucosa, 50% Muscle



Tumor Grade: Not Reported

Minimum Stage

Not Reported

Grouping:

T (Extent of Primary

Tumor):

Not Reported

N (Lymph node

Not Reported

metastasis):

M (Distant metastasis): Not Reported

**Diagnostic Test Results:** Desmin! by IHC, Negative; CD34 ~ HPCA! by IHC, Positive; MSA ~ Muscle Specific

Actin, Negative; CD117 ~ C-kit ~ SCFR! by IHC, Positive

**Storage:** Store FFPE tissue sections at +4°C.

**Stability:** All FFPE tissue sections are stable for 1 year from date of purchase.

## **Product images:**



4x Image





20x Image