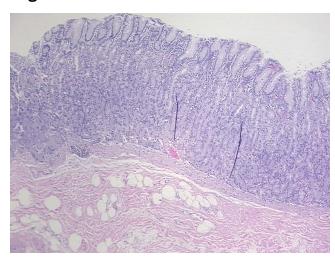

cal Center Drive, Ste 200

CN: techsupport@origene.cn

Rockville, MD 20850, US Phone: +1-888-267-4436 https://www.origene.com techsupport@origene.com EU: info-de@origene.com

Gastrointestinal stromal tumor of stomach

Non Tumor Structures: 20% Mucosa, 30% Submucosa, 50% Muscle



Tumor Grade: Not Reported

Minimum Stage

Not Reported

Grouping:

T (Extent of Primary

Tumor):

Not Reported

N (Lymph node

Not Reported

metastasis):

M (Distant metastasis): Not Reported

**Diagnostic Test Results:** Desmin! by IHC, Negative; CD34 ~ HPCA! by IHC, Positive; MSA ~ Muscle Specific

Actin, Negative; CD117 ~ C-kit ~ SCFR! by IHC, Positive

**Storage:** Store FFPE tissue sections at +4°C.

**Stability:** All FFPE tissue sections are stable for 1 year from date of purchase.

## **Product images:**



4x Image





20x Image