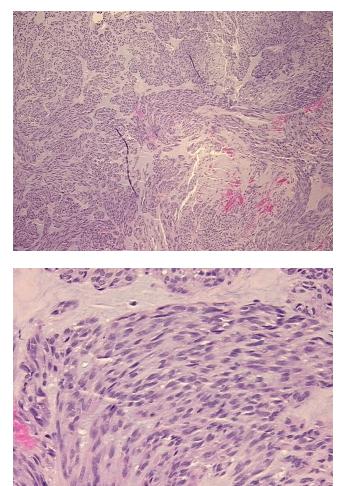

#### **Product Type: FFPE** Sections **Disease State:** Other Disease **Diagnosis Category:** Gastrointestinal Stromal Tumor (GIST) Tissue: Stomach Frozen Sample ID: PA0F334DBB Case ID: CI0000014975 **Tissue of Origin:** Stomach Site of Finding: Stomach Т Appearance: Sample Diagnosis (from Gastrointestinal stromal tumor of stomach Pathology Verification): 0% Normal: Lesional: 0% Tumor: 85% Tumor Hypo/Acellular 5% Stroma: **Tumor Hypercellular** 0% Stroma: Necrosis: 10% **CASE** Diagnosis (from Gastrointestinal stromal tumor of stomach medical center path report): 71 Age: Gender: Male Race: White or Caucasian Tumor Grade: Not Reported

## **Product images:**

4x Image

20x Image

This product is to be used for laboratory only. Not for diagnostic or therapeutic use. ©2022 OriGene Technologies, Inc., 9620 Medical Center Drive, Ste 200, Rockville, MD 20850, US