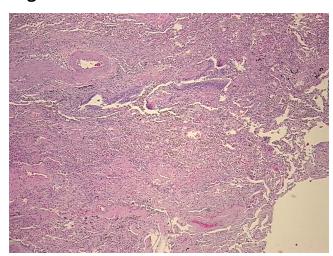

ASE Diagnosis (from medical center path report):

**Age:** 64

Gender: Male

Race: White or Caucasian

OriGene Technologies, Inc.

9620 Medical Center Drive, Ste 200 Rockville, MD 20850, US Phone: +1-888-267-4436 https://www.origene.com techsupport@origene.com EU: info-de@origene.com CN: techsupport@origene.cn



ORÏGENE

**Tumor Grade:** AJCC G3: Poorly differentiated

Minimum Stage

**Grouping:** 

ΙB

T (Extent of Primary

Tumor):

T2

N (Lymph node

N0

metastasis):

M (Distant metastasis): MX

**Diagnostic Test Results:** ERBB1 ~ EGFR ~ Epidermal growth factor receptor! by IHC,Positive, moderate; HER2 ~ ERBB2

~ Neu! by IHC, Negative

Storage: Store FFPE tissue sections at +4°C.

Stability: All FFPE tissue sections are stable for 1 year from date of purchase.

## **Product images:**



4x Image





20x Image