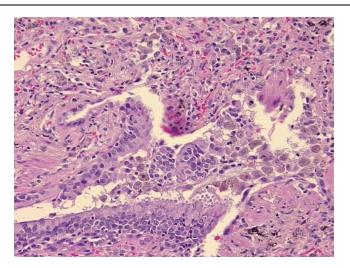

(from medical center path report):

**Age:** 64

Gender: Male

Race: White or Caucasian

OriGene Technologies, Inc.

9620 Medical Center Drive, Ste 200 Rockville, MD 20850, US Phone: +1-888-267-4436 https://www.origene.com techsupport@origene.com EU: info-de@origene.com CN: techsupport@origene.cn



ORÏGENE

**Tumor Grade:** AJCC G3: Poorly differentiated

Minimum Stage

**Grouping:** 

ΙB

T (Extent of Primary

Tumor):

T2

N (Lymph node

N0

metastasis):

M (Distant metastasis): MX

**Diagnostic Test Results:** ERBB1 ~ EGFR ~ Epidermal growth factor receptor! by IHC,Positive, moderate; HER2 ~ ERBB2

~ Neu! by IHC, Negative

Storage: Store FFPE tissue sections at +4°C.

Stability: All FFPE tissue sections are stable for 1 year from date of purchase.

## **Product images:**



4x Image





20x Image