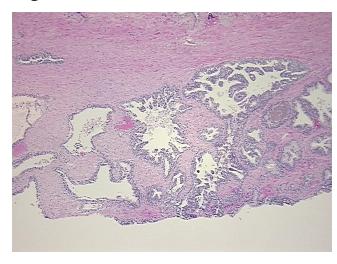

rification

notes from H&E review:

iotes iroin rial review.

CASE Diagnosis (from medical center path

report):

Adenocarcinoma of prostate

Non Tumor Structures: 45% Epithelium, 55% Fibromuscular stroma

Age: 58
Gender: Male

Race: White or Caucasian



**OriGene Technologies, Inc.** 9620 Medical Center Drive, Ste 200

CN: techsupport@origene.cn

Rockville, MD 20850, US Phone: +1-888-267-4436 https://www.origene.com techsupport@origene.com EU: info-de@origene.com



**Tumor Grade:** Gleason Score: 3+5=8/10

Minimum Stage

Grouping:

Ш

T (Extent of Primary

Tumor):

T2c

N (Lymph node metastasis):

NX

M (Distant metastasis): MX

**Storage:** Store FFPE tissue sections at +4°C.

**Stability:** All FFPE tissue sections are stable for 1 year from date of purchase.

## **Product images:**



4x Image



20x Image