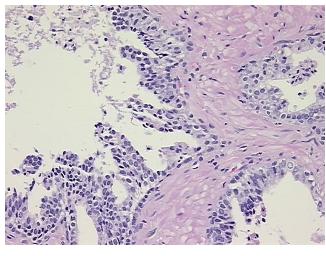

notes from H&E review:

iotes iroin rial review.

CASE Diagnosis (from medical center path

report):

Adenocarcinoma of prostate

Non Tumor Structures: 45% Epithelium, 55% Fibromuscular stroma

Age: 58
Gender: Male

Race: White or Caucasian



**OriGene Technologies, Inc.** 9620 Medical Center Drive, Ste 200

CN: techsupport@origene.cn

Rockville, MD 20850, US Phone: +1-888-267-4436 https://www.origene.com techsupport@origene.com EU: info-de@origene.com



**Tumor Grade:** Gleason Score: 3+5=8/10

Minimum Stage

Grouping:

Ш

T (Extent of Primary

Tumor):

T2c

N (Lymph node metastasis):

NX

M (Distant metastasis): MX

**Storage:** Store FFPE tissue sections at +4°C.

**Stability:** All FFPE tissue sections are stable for 1 year from date of purchase.

## **Product images:**



4x Image



20x Image