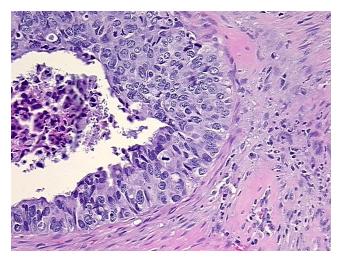

Gender: Female

Race: Black or African American

**Tumor Grade:** FIGO G2: Moderately differentiated

**OriGene Technologies, Inc.** 9620 Medical Center Drive, Ste 200

CN: techsupport@origene.cn

Rockville, MD 20850, US Phone: +1-888-267-4436 https://www.origene.com techsupport@origene.com EU: info-de@origene.com



Minimum Stage Grouping:

ΙB

T (Extent of Primary

Tumor):

T1b

N (Lymph node

N0

metastasis):

M (Distant metastasis): MX

**Diagnostic Test Results:** Vimentin ~ VIM! by IHC,Negative; Progesterone receptor ~ PR! by IHC,Negative; Estrogen

receptor ~ ER! by IHC, Negative; CD66e ~ CEACAM5! by IHC, Positive

Storage: Store FFPE tissue sections at +4°C.

**Stability:** All FFPE tissue sections are stable for 1 year from date of purchase.

## **Product images:**



4x Image



20x Image