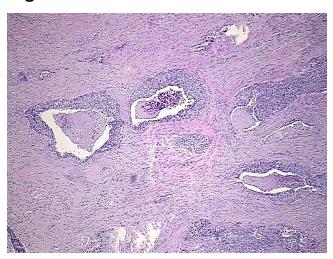

**Age:** 57

Gender: Female

Race: Black or African American

**Tumor Grade:** FIGO G2: Moderately differentiated

**OriGene Technologies, Inc.** 9620 Medical Center Drive, Ste 200

CN: techsupport@origene.cn

Rockville, MD 20850, US Phone: +1-888-267-4436 https://www.origene.com techsupport@origene.com EU: info-de@origene.com



Minimum Stage Grouping:

ΙB

T (Extent of Primary

Tumor):

T1b

N (Lymph node

N0

metastasis):

M (Distant metastasis): MX

**Diagnostic Test Results:** Vimentin ~ VIM! by IHC,Negative; Progesterone receptor ~ PR! by IHC,Negative; Estrogen

receptor ~ ER! by IHC, Negative; CD66e ~ CEACAM5! by IHC, Positive

Storage: Store FFPE tissue sections at +4°C.

**Stability:** All FFPE tissue sections are stable for 1 year from date of purchase.

## **Product images:**



4x Image



20x Image