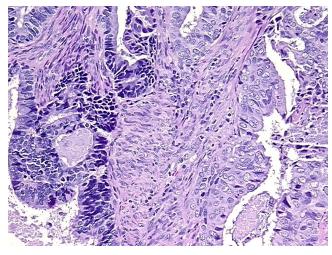

Gender: Female

Race: Black or African American

**Tumor Grade:** FIGO G2: Moderately differentiated

**OriGene Technologies, Inc.** 9620 Medical Center Drive, Ste 200

CN: techsupport@origene.cn

Rockville, MD 20850, US Phone: +1-888-267-4436 https://www.origene.com techsupport@origene.com EU: info-de@origene.com



Minimum Stage Grouping:

ΙB

T (Extent of Primary

Tumor):

T1b

N (Lymph node

N0

metastasis):

M (Distant metastasis): MX

**Diagnostic Test Results:** Vimentin ~ VIM! by IHC, Negative; Progesterone receptor ~ PR! by IHC, Negative; Estrogen

receptor ~ ER! by IHC, Negative; CD66e ~ CEACAM5! by IHC, Positive

Storage: Store FFPE tissue sections at +4°C.

**Stability:** All FFPE tissue sections are stable for 1 year from date of purchase.

## **Product images:**



4x Image



20x Image