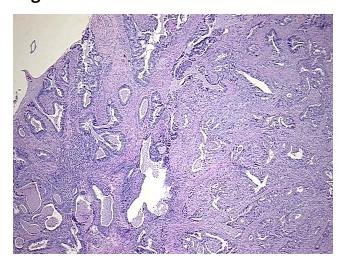

*Age:** 57

Gender: Female

Race: Black or African American

**Tumor Grade:** FIGO G2: Moderately differentiated

**OriGene Technologies, Inc.** 9620 Medical Center Drive, Ste 200

CN: techsupport@origene.cn

Rockville, MD 20850, US Phone: +1-888-267-4436 https://www.origene.com techsupport@origene.com EU: info-de@origene.com



Minimum Stage Grouping:

ΙB

T (Extent of Primary

Tumor):

T1b

N (Lymph node

N0

metastasis):

M (Distant metastasis): MX

**Diagnostic Test Results:** Vimentin ~ VIM! by IHC, Negative; Progesterone receptor ~ PR! by IHC, Negative; Estrogen

receptor ~ ER! by IHC, Negative; CD66e ~ CEACAM5! by IHC, Positive

Storage: Store FFPE tissue sections at +4°C.

**Stability:** All FFPE tissue sections are stable for 1 year from date of purchase.

## **Product images:**



4x Image



20x Image