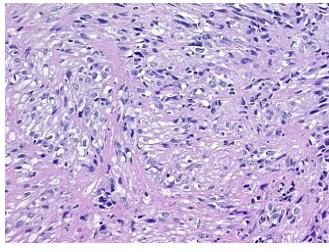

r

Stroma:

Tumor Hypercellular 0%

Stroma:

Necrosis: 45%

CASE Diagnosis (from

medical center path

report):

**Age:** 55

**Gender:** Female

Race: White or Caucasian

**Tumor Grade:** FIGO G3: Poorly differentiated

OriGene Technologies, Inc.

9620 Medical Center Drive, Ste 200 Rockville, MD 20850, US Phone: +1-888-267-4436 https://www.origene.com techsupport@origene.com EU: info-de@origene.com CN: techsupport@origene.cn





Minimum Stage Grouping:

IIB

T2b

T (Extent of Primary

Tumor):

N (Lymph node N0

metastasis):

M (Distant metastasis): MX

**Diagnostic Test Results:** CD117 ~ C-kit ~ SCFR! by IHC,Negative **Storage:** Store FFPE tissue sections at +4°C.

**Stability:** All FFPE tissue sections are stable for 1 year from date of purchase.

## **Product images:**



4x Image



20x Image