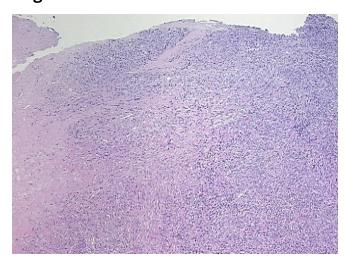

ypo/Acellular

Stroma:

Tumor Hypercellular 0%

Stroma:

Necrosis: 45%

CASE Diagnosis (from

medical center path

report):

**Age:** 55

**Gender:** Female

Race: White or Caucasian

**Tumor Grade:** FIGO G3: Poorly differentiated

OriGene Technologies, Inc.

9620 Medical Center Drive, Ste 200 Rockville, MD 20850, US Phone: +1-888-267-4436 https://www.origene.com techsupport@origene.com EU: info-de@origene.com CN: techsupport@origene.cn





Minimum Stage Grouping:

IIB

T2b

T (Extent of Primary

Tumor):

N (Lymph node N0

metastasis):

M (Distant metastasis): MX

**Diagnostic Test Results:** CD117 ~ C-kit ~ SCFR! by IHC,Negative **Storage:** Store FFPE tissue sections at +4°C.

**Stability:** All FFPE tissue sections are stable for 1 year from date of purchase.

## **Product images:**



4x Image



20x Image