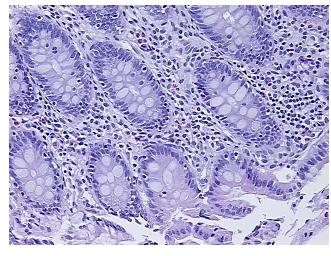

ation notes from H&E review:

Non Tumor Structures: 10% Mucosa, 10% Submucosa, 80% Muscle

CASE Diagnosis (from medical center path

report):

Adenocarcinoma of colon, mucinous

Age: 56
Gender: Male

Race: Black or African American



**OriGene Technologies, Inc.** 9620 Medical Center Drive, Ste 200

CN: techsupport@origene.cn

Rockville, MD 20850, US Phone: +1-888-267-4436 https://www.origene.com techsupport@origene.com EU: info-de@origene.com



**Tumor Grade:** AJCC G2: Moderately differentiated

Minimum Stage

Grouping:

IIIC

T (Extent of Primary

Tumor):

T3

N (Lymph node

N2

metastasis):

M (Distant metastasis):

MX

Storage:

Store FFPE tissue sections at +4°C.

Stability:

All FFPE tissue sections are stable for 1 year from date of purchase.

## **Product images:**



4x Image



20x Image