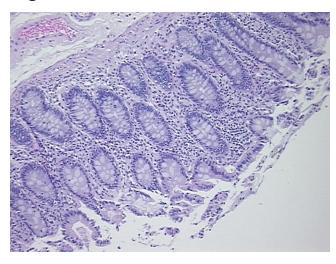

logy Verification notes from H&E review:

Non Tumor Structures: 10% Mucosa, 10% Submucosa, 80% Muscle

CASE Diagnosis (from medical center path

report):

Adenocarcinoma of colon, mucinous

Age: 56
Gender: Male

Race: Black or African American



**OriGene Technologies, Inc.** 9620 Medical Center Drive, Ste 200

CN: techsupport@origene.cn

Rockville, MD 20850, US Phone: +1-888-267-4436 https://www.origene.com techsupport@origene.com EU: info-de@origene.com



**Tumor Grade:** AJCC G2: Moderately differentiated

Minimum Stage

Grouping:

IIIC

T (Extent of Primary

Tumor):

T3

N (Lymph node

N2

metastasis):

M (Distant metastasis):

MX

Storage:

Store FFPE tissue sections at +4°C.

Stability:

All FFPE tissue sections are stable for 1 year from date of purchase.

## **Product images:**



4x Image



20x Image