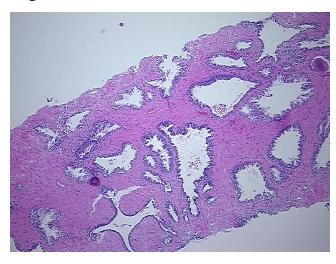

rosis:** 

**Pathology Verification** notes from H&E review: Non Tumor Structures: 60% Epithelium, 40% Fibromuscular stroma

**CASE Diagnosis (from** medical center path

report):

Adenocarcinoma of prostate

73 Age: Gender: Male

White or Caucasian Race:



OriGene Technologies, Inc. 9620 Medical Center Drive, Ste 200

CN: techsupport@origene.cn

Rockville, MD 20850, US Phone: +1-888-267-4436 https://www.origene.com techsupport@origene.com EU: info-de@origene.com



**Tumor Grade:** Gleason Score: 3+4=7/10

Minimum Stage

Grouping:

Ш

T (Extent of Primary

Tumor):

T2c

N (Lymph node

NX

metastasis):

M (Distant metastasis): MX

**Storage:** Store FFPE tissue sections at +4°C.

**Stability:** All FFPE tissue sections are stable for 1 year from date of purchase.

## **Product images:**



4x Image



20x Image