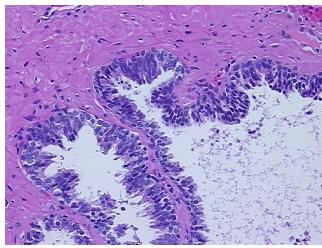

*Pathology Verification** notes from H&E review: Non Tumor Structures: 60% Epithelium, 40% Fibromuscular stroma

**CASE Diagnosis (from** medical center path

report):

Adenocarcinoma of prostate

73 Age: Gender: Male

White or Caucasian Race:



OriGene Technologies, Inc. 9620 Medical Center Drive, Ste 200

CN: techsupport@origene.cn

Rockville, MD 20850, US Phone: +1-888-267-4436 https://www.origene.com techsupport@origene.com EU: info-de@origene.com



**Tumor Grade:** Gleason Score: 3+4=7/10

Minimum Stage

Grouping:

Ш

T (Extent of Primary

Tumor):

T2c

N (Lymph node

NX

metastasis):

M (Distant metastasis): MX

**Storage:** Store FFPE tissue sections at +4°C.

**Stability:** All FFPE tissue sections are stable for 1 year from date of purchase.

## **Product images:**



4x Image



20x Image