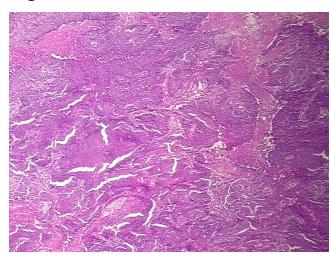

:** 

**Pathology Verification** 

notes from H&E review:

Inflammation: Mild Lymphoplasmacytic infiltrate

**CASE Diagnosis (from** medical center path

report):

Carcinoma of lung, squamous cell

72 Age: Gender: Male

Race: White or Caucasian



OriGene Technologies, Inc. 9620 Medical Center Drive, Ste 200

CN: techsupport@origene.cn

Rockville, MD 20850, US Phone: +1-888-267-4436 https://www.origene.com techsupport@origene.com EU: info-de@origene.com



**Tumor Grade:** AJCC G2: Moderately differentiated

Minimum Stage

Grouping:

ΙB

T (Extent of Primary

Tumor):

T2

N (Lymph node

N0

metastasis):

M (Distant metastasis): MX

**Storage:** Store FFPE tissue sections at +4°C.

**Stability:** All FFPE tissue sections are stable for 1 year from date of purchase.

## **Product images:**



4x Image



20x Image