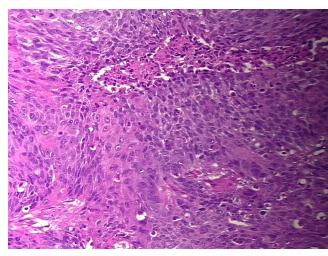

ology Verification** 

notes from H&E review:

Inflammation: Mild Lymphoplasmacytic infiltrate

**CASE Diagnosis (from** medical center path

report):

Carcinoma of lung, squamous cell

72 Age: Gender: Male

Race: White or Caucasian



OriGene Technologies, Inc. 9620 Medical Center Drive, Ste 200

CN: techsupport@origene.cn

Rockville, MD 20850, US Phone: +1-888-267-4436 https://www.origene.com techsupport@origene.com EU: info-de@origene.com



**Tumor Grade:** AJCC G2: Moderately differentiated

Minimum Stage

Grouping:

ΙB

T (Extent of Primary

Tumor):

T2

N (Lymph node

N0

metastasis):

M (Distant metastasis): MX

**Storage:** Store FFPE tissue sections at +4°C.

**Stability:** All FFPE tissue sections are stable for 1 year from date of purchase.

## **Product images:**



4x Image



20x Image