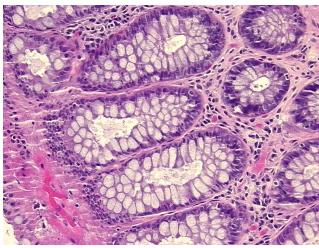

Pathology Verification notes from H&E review:

Non Tumor Structures: 5% Mucosa, 50% Submucosa, 45% Muscle

CASE Diagnosis (from medical center path

report):

Adenocarcinoma of rectum

Age: 71
Gender: Male

Race: White or Caucasian



**OriGene Technologies, Inc.** 9620 Medical Center Drive, Ste 200

CN: techsupport@origene.cn

Rockville, MD 20850, US Phone: +1-888-267-4436 https://www.origene.com techsupport@origene.com EU: info-de@origene.com



**Tumor Grade:** AJCC G1: Well differentiated

Minimum Stage

IIIA

T2

**Grouping:** 

T (Extent of Primary

Tumor):

N (Lymph node metastasis):

N1

M (Distant metastasis):

MX

Storage:

Store FFPE tissue sections at +4°C.

Stability:

All FFPE tissue sections are stable for 1 year from date of purchase.

## **Product images:**



4x Image



20x Image