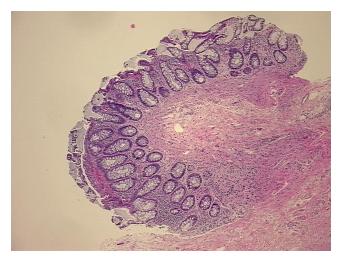

Necrosis: 09

Pathology Verification notes from H&E review:

Non Tumor Structures: 5% Mucosa, 50% Submucosa, 45% Muscle

CASE Diagnosis (from medical center path

report):

Adenocarcinoma of rectum

Age: 71
Gender: Male

Race: White or Caucasian



**OriGene Technologies, Inc.** 9620 Medical Center Drive, Ste 200

CN: techsupport@origene.cn

Rockville, MD 20850, US Phone: +1-888-267-4436 https://www.origene.com techsupport@origene.com EU: info-de@origene.com



**Tumor Grade:** AJCC G1: Well differentiated

Minimum Stage

IIIA

T2

**Grouping:** 

T (Extent of Primary

Tumor):

N (Lymph node metastasis):

N1

M (Distant metastasis):

MX

Storage:

Store FFPE tissue sections at +4°C.

Stability:

All FFPE tissue sections are stable for 1 year from date of purchase.

## **Product images:**



4x Image



20x Image