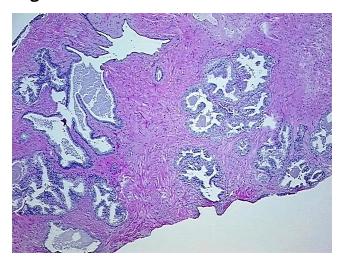

: Lesion

Sample Diagnosis (from Pathology Verification):

Hyperplasia of prostate

Normal: 0%
Lesional: 100%
Tumor: 0%
Tumor Hypo/Acellular 0%

Stroma:

0%

Tumor Hypercellular Stroma:

Sti Oilia.

201

Necrosis:

Pathology Verification notes from H&E review:

Non Tumor Structures: 50% Epithelium, 50% Fibromuscular stroma

CASE Diagnosis (from medical center path

report):

Adenocarcinoma of prostate

Age: 64
Gender: Male

Storage: Store FFPE tissue sections at +4°C.



**OriGene Technologies, Inc.** 9620 Medical Center Drive, Ste 200

CN: techsupport@origene.cn

Rockville, MD 20850, US Phone: +1-888-267-4436 https://www.origene.com techsupport@origene.com EU: info-de@origene.com



Stability:

All FFPE tissue sections are stable for 1 year from date of purchase.

## **Product images:**



4x Image



20x Image