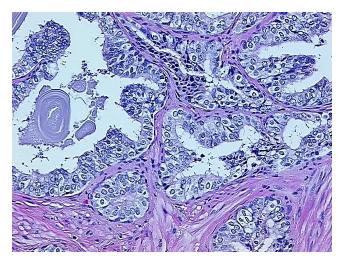

mple Diagnosis (from Pathology Verification):

Hyperplasia of prostate

Normal: 0%
Lesional: 100%
Tumor: 0%
Tumor Hypo/Acellular 0%

Stroma:

0%

Tumor Hypercellular Stroma:

Sti Oilia.

201

Necrosis:

Pathology Verification notes from H&E review:

Non Tumor Structures: 50% Epithelium, 50% Fibromuscular stroma

CASE Diagnosis (from medical center path

report):

Adenocarcinoma of prostate

Age: 64
Gender: Male

Storage: Store FFPE tissue sections at +4°C.



**OriGene Technologies, Inc.** 9620 Medical Center Drive, Ste 200

CN: techsupport@origene.cn

Rockville, MD 20850, US Phone: +1-888-267-4436 https://www.origene.com techsupport@origene.com EU: info-de@origene.com



Stability:

All FFPE tissue sections are stable for 1 year from date of purchase.

## **Product images:**



4x Image



20x Image