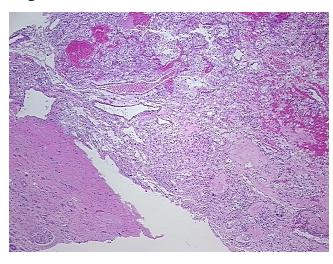

## **Product images:**

4x Image

20x Image

Appearance:

Sample Diagnosis (from Pathology Verification):

Carcinoma of kidney, renal cell, clear cell

 Normal:
 10%

 Lesional:
 0%

 Tumor:
 75%

Tumor Hypo/Acellular

Stroma:

15%

Т

Tumor Hypercellular

Stroma:

0%

Necrosis: 09

Pathology Verification notes from H&E review:

Tumor Stroma (Hypo/Acellular): Fibrosis, Hemorrhage