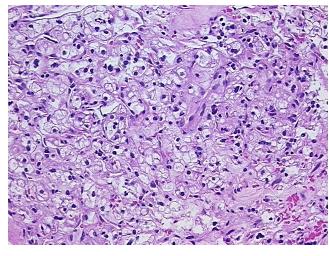

## **Product images:**

4x Image

20x Image

Appearance:

Sample Diagnosis (from Pathology Verification):

Carcinoma of kidney, renal cell, clear cell

 Normal:
 10%

 Lesional:
 0%

 Tumor:
 75%

Tumor Hypo/Acellular

Stroma:

15%

Т

Tumor Hypercellular

Stroma:

0%

Necrosis: 09

Pathology Verification notes from H&E review:

Tumor Stroma (Hypo/Acellular): Fibrosis, Hemorrhage