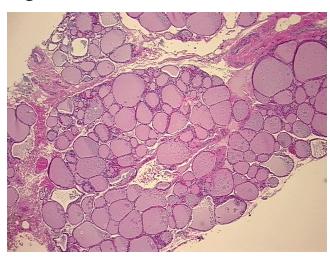

%

Necrosis: 09

Pathology Verification notes from H&E review:

Non Tumor Structures: 90% Thyroid follicles, 10% Fibrous stroma

CASE Diagnosis (from medical center path

report):

Carcinoma of thyroid, papillary

Age: 47
Gender: Male

Race: Black or African American



**OriGene Technologies, Inc.** 9620 Medical Center Drive, Ste 200

CN: techsupport@origene.cn

Rockville, MD 20850, US Phone: +1-888-267-4436 https://www.origene.com techsupport@origene.com EU: info-de@origene.com



Tumor Grade: Not Reported

Minimum Stage

Grouping:

- 1

T (Extent of Primary

Tumor):

Storage:

T1

N (Lymph node

NX

MX

metastasis):

M (Distant metastasis):

Store FFPE tissue sections at +4°C.

**Stability:** All FFPE tissue sections are stable for 1 year from date of purchase.

## **Product images:**



4x Image



20x Image