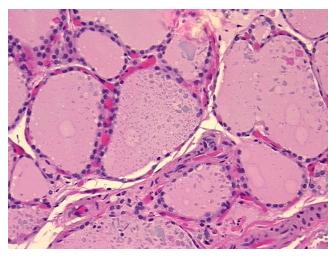

09

Pathology Verification notes from H&E review:

Non Tumor Structures: 90% Thyroid follicles, 10% Fibrous stroma

CASE Diagnosis (from medical center path

report):

Carcinoma of thyroid, papillary

Age: 47
Gender: Male

Race: Black or African American



**OriGene Technologies, Inc.** 9620 Medical Center Drive, Ste 200

CN: techsupport@origene.cn

Rockville, MD 20850, US Phone: +1-888-267-4436 https://www.origene.com techsupport@origene.com EU: info-de@origene.com



Tumor Grade: Not Reported

Minimum Stage

Grouping:

- 1

T (Extent of Primary

Tumor):

Storage:

T1

N (Lymph node

NX

MX

metastasis):

M (Distant metastasis):

Store FFPE tissue sections at +4°C.

**Stability:** All FFPE tissue sections are stable for 1 year from date of purchase.

## **Product images:**



4x Image



20x Image