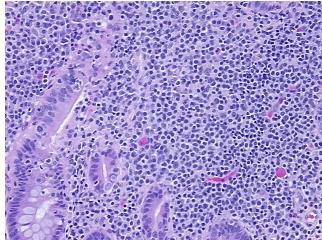

## **Product data:**

**Product Type: FFPE Sections Disease State:** Other Disease

**Diagnosis Category:** Inflammatory Bowel Disease (IBD)

Tissue: Colon

Frozen Sample ID: PA15478265 Case ID: CI0000014322

Tissue of Origin: Colon Site of Finding: Colon

Appearance:

Sample Diagnosis (from Pathology Verification):

Colitis, active

0% Normal: Lesional: 100% 0% Tumor: 0%

Tumor Hypo/Acellular

Stroma:

0%

**Tumor Hypercellular** Stroma:

**Necrosis:** 

**Pathology Verification** Inflammation: Moderate Mixed inflammatory infiltrate; Non Tumor Structures: 10%

notes from H&E review: Submucosa, 90% Mucosa **CASE Diagnosis (from** Adenocarcinoma of colon

## **Product images:**

4x Image

20x Image