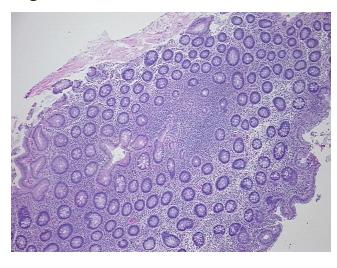

## **Product data:**

**Product Type: FFPE Sections Disease State:** Other Disease

**Diagnosis Category:** Inflammatory Bowel Disease (IBD)

Tissue: Colon

Frozen Sample ID: PA15478265 Case ID: CI0000014322

Tissue of Origin: Colon Site of Finding: Colon

Appearance:

Sample Diagnosis (from Pathology Verification):

Colitis, active

0% Normal: Lesional: 100% 0% Tumor: 0%

Tumor Hypo/Acellular

Stroma:

0%

**Tumor Hypercellular** Stroma:

**Necrosis:** 

**Pathology Verification** Inflammation: Moderate Mixed inflammatory infiltrate; Non Tumor Structures: 10%

notes from H&E review: Submucosa, 90% Mucosa **CASE Diagnosis (from** Adenocarcinoma of colon

## **Product images:**

4x Image

20x Image