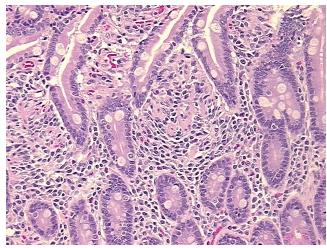

flammatory infiltrate; Non Tumor Structures: 20% Mucosa, 10%

Submucosa, 70% Muscle

**CASE Diagnosis (from** medical center path

report):

Adenocarcinoma of pancreas, ductal

70 Age: Gender: Male

Race: White or Caucasian



OriGene Technologies, Inc. 9620 Medical Center Drive, Ste 200

CN: techsupport@origene.cn

Rockville, MD 20850, US Phone: +1-888-267-4436 https://www.origene.com techsupport@origene.com EU: info-de@origene.com



**Tumor Grade:** AJCC G2: Moderately differentiated

Minimum Stage

Grouping:

ΙB

T (Extent of Primary

Tumor):

runion).

N (Lymph node metastasis):

N1

T2

M (Distant metastasis): MX

**Storage:** Store FFPE tissue sections at +4°C.

**Stability:** All FFPE tissue sections are stable for 1 year from date of purchase.

## **Product images:**



4x Image



20x Image