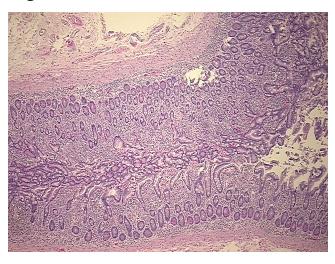

ild Mixed inflammatory infiltrate; Non Tumor Structures: 20% Mucosa, 10%

Submucosa, 70% Muscle

**CASE Diagnosis (from** medical center path

report):

Adenocarcinoma of pancreas, ductal

70 Age: Gender: Male

Race: White or Caucasian



OriGene Technologies, Inc. 9620 Medical Center Drive, Ste 200

CN: techsupport@origene.cn

Rockville, MD 20850, US Phone: +1-888-267-4436 https://www.origene.com techsupport@origene.com EU: info-de@origene.com



**Tumor Grade:** AJCC G2: Moderately differentiated

Minimum Stage

Grouping:

ΙB

T (Extent of Primary

Tumor):

runion).

N (Lymph node metastasis):

N1

T2

M (Distant metastasis): MX

**Storage:** Store FFPE tissue sections at +4°C.

**Stability:** All FFPE tissue sections are stable for 1 year from date of purchase.

## **Product images:**



4x Image



20x Image