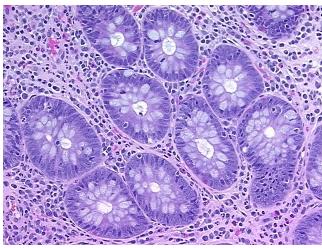

## **Product images:**

4x Image

20x Image

Appearance:

Sample Diagnosis (from Pathology Verification):

Within normal limits

Normal: 100% Lesional: 0% Tumor: 0%

Tumor Hypo/Acellular

Stroma:

0%

**Tumor Hypercellular** 

Stroma:

0%

Necrosis: 09

**Pathology Verification** Inflammation: Mild Lymphoid infiltrate; Non Tumor Structures: 25% Mucosa, 15% Submucosa, 60% Muscle

CASE Diagnosis (from Adenoca medical center path

report):