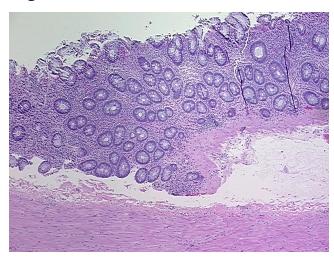

## **Product images:**

4x Image

20x Image

Appearance:

Sample Diagnosis (from Pathology Verification):

Within normal limits

Normal: 100% Lesional: 0% Tumor: 0%

Tumor Hypo/Acellular

Stroma:

0%

**Tumor Hypercellular** 

Stroma:

0%

Necrosis: 09

**Pathology Verification** Inflammation: Mild Lymphoid infiltrate; Non Tumor Structures: 25% Mucosa, 15% Submucosa, 60% Muscle

CASE Diagnosis (from Adenoca medical center path

report):