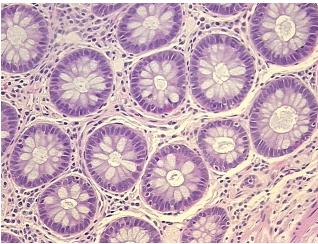

** 

**Pathology Verification** 

notes from H&E review:

**CASE Diagnosis (from** medical center path

report):

Adenocarcinoma of colon

Non Tumor Structures: 20% Mucosa, 10% Submucosa, 70% Muscle

60 Age: Gender: Male

Race: White or Caucasian



OriGene Technologies, Inc. 9620 Medical Center Drive, Ste 200

CN: techsupport@origene.cn

Rockville, MD 20850, US Phone: +1-888-267-4436 https://www.origene.com techsupport@origene.com EU: info-de@origene.com



Tumor Grade: AJCC G1: Well differentiated

Minimum Stage

T (Extent of Primary

Grouping:

T1

Tumor):

N (Lymph node

N0

metastasis):

M (Distant metastasis): MX

**Storage:** Store FFPE tissue sections at +4°C.

**Stability:** All FFPE tissue sections are stable for 1 year from date of purchase.

## **Product images:**



4x Image



20x Image