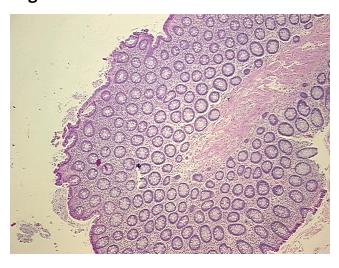

**Necrosis:** 

**Pathology Verification** 

notes from H&E review:

**CASE Diagnosis (from** medical center path

report):

Adenocarcinoma of colon

Non Tumor Structures: 20% Mucosa, 10% Submucosa, 70% Muscle

60 Age: Gender: Male

Race: White or Caucasian



OriGene Technologies, Inc. 9620 Medical Center Drive, Ste 200

CN: techsupport@origene.cn

Rockville, MD 20850, US Phone: +1-888-267-4436 https://www.origene.com techsupport@origene.com EU: info-de@origene.com



Tumor Grade: AJCC G1: Well differentiated

Minimum Stage

T (Extent of Primary

Grouping:

T1

Tumor):

N (Lymph node

N0

metastasis):

M (Distant metastasis): MX

**Storage:** Store FFPE tissue sections at +4°C.

**Stability:** All FFPE tissue sections are stable for 1 year from date of purchase.

## **Product images:**



4x Image



20x Image