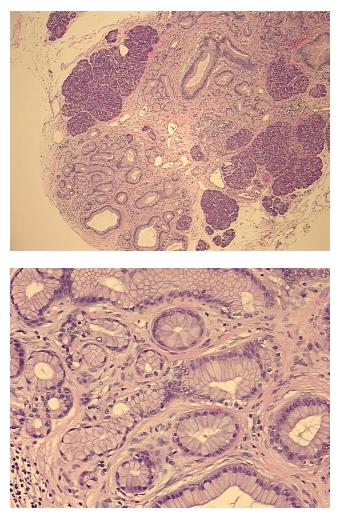

| Product Type:                                           | FFPE Sections                                                                      |
|---------------------------------------------------------|------------------------------------------------------------------------------------|
| Disease State:                                          | Other Disease                                                                      |
| Diagnosis Category:                                     | Metaplasia                                                                         |
| Tissue:                                                 | Pancreas                                                                           |
| Frozen Sample ID:                                       | PA00009EB4                                                                         |
| Case ID:                                                | CI0000014304                                                                       |
| Tissue of Origin:                                       | Pancreas                                                                           |
| Site of Finding:                                        | Pancreas                                                                           |
| Appearance:                                             | L                                                                                  |
| Sample Diagnosis (from<br>Pathology Verification):      | Metaplasia of pancreas, mucinous                                                   |
| Normal:                                                 | 80%                                                                                |
| Lesional:                                               | 20%                                                                                |
| Tumor:                                                  | 0%                                                                                 |
| Tumor Hypo/Acellular<br>Stroma:                         | 0%                                                                                 |
| Tumor Hypercellular<br>Stroma:                          | 0%                                                                                 |
| Necrosis:                                               | 0%                                                                                 |
| Pathology Verification<br>notes from H&E review:        | Non Tumor Structures: 80% Exocrine epithelium, 10% Endocrine epithelium, 10% Ducts |
| CASE Diagnosis (from<br>medical center path<br>report): | Adenoma of pancreas, microcystic                                                   |
| Age:                                                    | 60                                                                                 |
| Gender:                                                 | Female                                                                             |
| Race:                                                   | White or Caucasian                                                                 |

## Product images:

4x Image

20x Image

This product is to be used for laboratory only. Not for diagnostic or therapeutic use. ©2022 OriGene Technologies, Inc., 9620 Medical Center Drive, Ste 200, Rockville, MD 20850, US