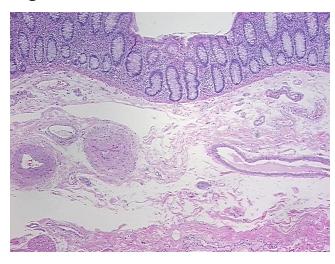

*Pathology Verification** notes from H&E review: Non Tumor Structures: 15% Mucosa, 25% Submucosa, 60% Muscle

**CASE Diagnosis (from** medical center path

report):

Adenocarcinoma of colon

72 Age:

Gender: **Female** 

Race: White or Caucasian



OriGene Technologies, Inc. 9620 Medical Center Drive, Ste 200

CN: techsupport@origene.cn

Rockville, MD 20850, US Phone: +1-888-267-4436 https://www.origene.com techsupport@origene.com EU: info-de@origene.com



**Tumor Grade:** AJCC G2: Moderately differentiated

Minimum Stage

**Grouping:** 

IIIC

T (Extent of Primary

Tumor):

Т3

N (Lymph node

N2

metastasis):

M (Distant metastasis): MX

Storage: Store FFPE tissue sections at +4°C.

Stability: All FFPE tissue sections are stable for 1 year from date of purchase.

## **Product images:**



4x Image



20x Image