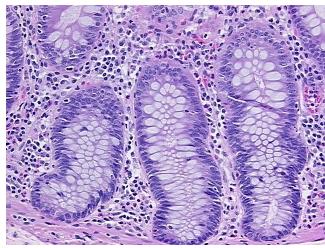

erification** notes from H&E review: Non Tumor Structures: 15% Mucosa, 25% Submucosa, 60% Muscle

**CASE Diagnosis (from** medical center path

report):

Adenocarcinoma of colon

72 Age:

Gender: **Female** 

Race: White or Caucasian



OriGene Technologies, Inc. 9620 Medical Center Drive, Ste 200

CN: techsupport@origene.cn

Rockville, MD 20850, US Phone: +1-888-267-4436 https://www.origene.com techsupport@origene.com EU: info-de@origene.com



**Tumor Grade:** AJCC G2: Moderately differentiated

Minimum Stage

**Grouping:** 

IIIC

T (Extent of Primary

Tumor):

Т3

N (Lymph node

N2

metastasis):

M (Distant metastasis): MX

Storage: Store FFPE tissue sections at +4°C.

Stability: All FFPE tissue sections are stable for 1 year from date of purchase.

## **Product images:**



4x Image



20x Image