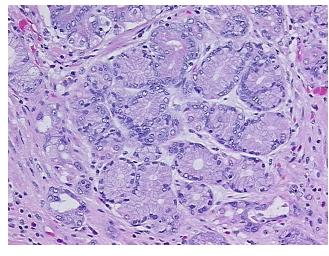

Non Tumor Structures: 20% Mucosa, 25% notes from H&E review: Submucosa, 55% Muscle

**CASE Diagnosis (from** medical center path

report):

Adenocarcinoma of gastroesophageal junction

60 Age: Gender: Male

White or Caucasian Race:



OriGene Technologies, Inc. 9620 Medical Center Drive, Ste 200

CN: techsupport@origene.cn

Rockville, MD 20850, US Phone: +1-888-267-4436 https://www.origene.com techsupport@origene.com EU: info-de@origene.com



**Tumor Grade:** AJCC G2: Moderately differentiated

Minimum Stage

Grouping:

IVB

T (Extent of Primary

Tumor):

T4

N (Lymph node metastasis):

N1

M (Distant metastasis): M1b

**Storage:** Store FFPE tissue sections at +4°C.

**Stability:** All FFPE tissue sections are stable for 1 year from date of purchase.

## **Product images:**



4x Image



20x Image