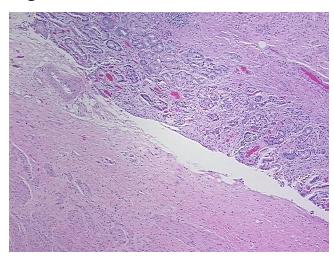

infiltrate; Non Tumor Structures: 20% Mucosa, 25% notes from H&E review: Submucosa, 55% Muscle

**CASE Diagnosis (from** medical center path

report):

Adenocarcinoma of gastroesophageal junction

60 Age: Gender: Male

White or Caucasian Race:



OriGene Technologies, Inc. 9620 Medical Center Drive, Ste 200

CN: techsupport@origene.cn

Rockville, MD 20850, US Phone: +1-888-267-4436 https://www.origene.com techsupport@origene.com EU: info-de@origene.com



**Tumor Grade:** AJCC G2: Moderately differentiated

Minimum Stage

Grouping:

IVB

T (Extent of Primary

Tumor):

T4

N (Lymph node metastasis):

N1

M (Distant metastasis): M1b

**Storage:** Store FFPE tissue sections at +4°C.

**Stability:** All FFPE tissue sections are stable for 1 year from date of purchase.

## **Product images:**



4x Image



20x Image