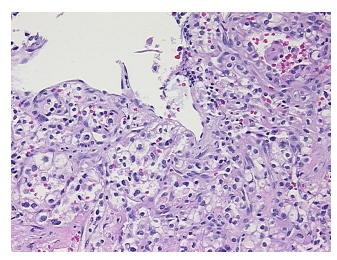

etastatic

Normal: 0%
Lesional: 0%
Tumor: 95%
Tumor Hypo/Acellular 0%

Tumor Hypo/Acellular Stroma:

sti oilia.

Tumor Hypercellular 5%

Stroma:

Gender:

Necrosis: 0%

CASE Diagnosis (from medical center path

report):

**Age:** 79

Race: White or Caucasian

Male

Tumor Grade: Not Reported

OriGene Technologies, Inc.

9620 Medical Center Drive, Ste 200 Rockville, MD 20850, US Phone: +1-888-267-4436 https://www.origene.com techsupport@origene.com EU: info-de@origene.com CN: techsupport@origene.cn





Minimum Stage Grouping:

IV

T (Extent of Primary

Tumor):

N (Lymph node

NX

TX

metastasis):

M (Distant metastasis): M1

Storage: Store FFPE tissue sections at +4°C.

**Stability:** All FFPE tissue sections are stable for 1 year from date of purchase.

## **Product images:**



4x Image



20x Image