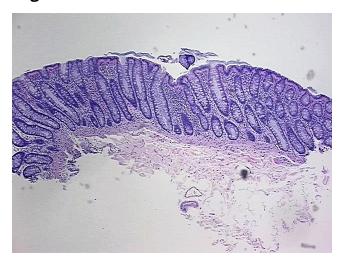

inding: Cecum Normal Appearance:

Sample Diagnosis (from Pathology Verification):

Within normal limits

Normal: 100% Lesional: 0% 0% Tumor: 0%

Tumor Hypo/Acellular

Stroma:

**Tumor Hypercellular** 0%

Stroma:

**Necrosis:** 0%

**Pathology Verification** 

notes from H&E review:

**CASE Diagnosis (from** medical center path

report):

Adenocarcinoma of colon

50% Mucosa, 25% Submucosa, 25% Muscle

66 Age:

Gender: **Female** 

Store FFPE tissue sections at +4°C. Storage:

OriGene Technologies, Inc. 9620 Medical Center Drive, Ste 200

CN: techsupport@origene.cn

Rockville, MD 20850, US Phone: +1-888-267-4436 https://www.origene.com techsupport@origene.com EU: info-de@origene.com



Stability:

All FFPE tissue sections are stable for 1 year from date of purchase.

## **Product images:**



4x Image



20x Image