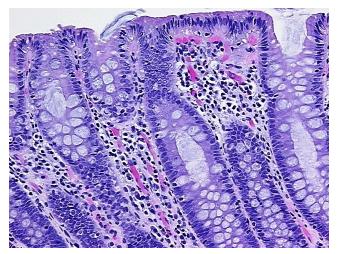

m Normal Appearance:

Sample Diagnosis (from Pathology Verification):

Within normal limits

Normal: 100% Lesional: 0% 0% Tumor: 0%

Tumor Hypo/Acellular

Stroma:

**Tumor Hypercellular** 0%

Stroma:

**Necrosis:** 0%

**Pathology Verification** 

notes from H&E review:

**CASE Diagnosis (from** medical center path

report):

Adenocarcinoma of colon

50% Mucosa, 25% Submucosa, 25% Muscle

66 Age:

Gender: **Female** 

Store FFPE tissue sections at +4°C. Storage:

OriGene Technologies, Inc. 9620 Medical Center Drive, Ste 200

CN: techsupport@origene.cn

Rockville, MD 20850, US Phone: +1-888-267-4436 https://www.origene.com techsupport@origene.com EU: info-de@origene.com



Stability:

All FFPE tissue sections are stable for 1 year from date of purchase.

## **Product images:**



4x Image



20x Image