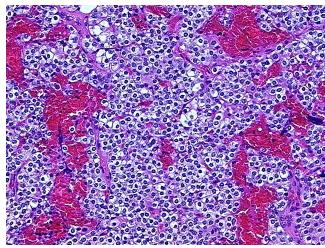

## **Product images:**

4x Image

20x Image

Appearance:

Sample Diagnosis (from Pathology Verification):

Within normal limits

100% Normal: Lesional: 0% 0% Tumor: 0%

Tumor Hypo/Acellular

Stroma:

**Tumor Hypercellular** 

Stroma:

0%

**Necrosis:** 

**Pathology Verification** notes from H&E review:

**CASE Diagnosis (from** medical center path

report):

Carcinoma of thyroid, papillary

Non Tumor Structures: 80% Thyroid follicles, 10% Fibrous stroma, 10% Parathyroid