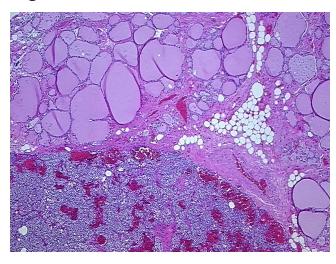

## **Product images:**

4x Image

20x Image

Appearance:

Sample Diagnosis (from Pathology Verification):

Within normal limits

100% Normal: Lesional: 0% 0% Tumor: 0%

Tumor Hypo/Acellular

Stroma:

**Tumor Hypercellular** 

Stroma:

0%

**Necrosis:** 

**Pathology Verification** notes from H&E review:

**CASE Diagnosis (from** medical center path

report):

Carcinoma of thyroid, papillary

Non Tumor Structures: 80% Thyroid follicles, 10% Fibrous stroma, 10% Parathyroid