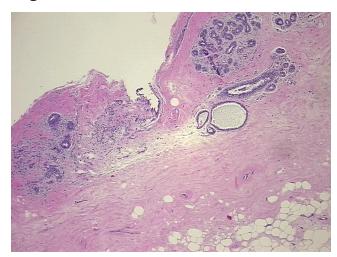

## **Product images:**

4x Image

20x Image

Sample Diagnosis (from Pathology Verification):

Site of Finding:

Within normal limits

Breast, left

Normal: 100% Lesional: 0% Tumor: 0%

Tumor Hypo/Acellular

Stroma:

0%

**Tumor Hypercellular** 

Stroma:

0%

Necrosis: 09

Pathology Verification Inflammation: Mild Lymphoid infiltrate; Non Tumor Structures: 10% Glandular epithelium,

**notes from H&E review:** 75% Stroma, 15% Adipose tissue