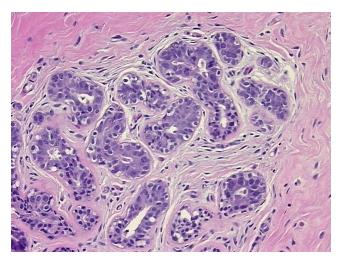

## **Product images:**

4x Image

20x Image

Sample Diagnosis (from Pathology Verification):

Site of Finding:

Within normal limits

Breast, left

Normal: 100% Lesional: 0% Tumor: 0%

Tumor Hypo/Acellular

Stroma:

0%

**Tumor Hypercellular** 

Stroma:

0%

Necrosis: 09

Pathology Verification Inflammation: Mild Lymphoid infiltrate; Non Tumor Structures: 10% Glandular epithelium,

**notes from H&E review:** 75% Stroma, 15% Adipose tissue