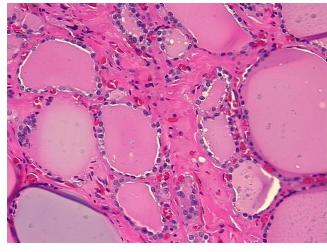

n** 

medical center path

notes from H&E review:

**CASE Diagnosis (from** 

report):

Carcinoma of thyroid, Hurthle cell

Non Tumor Structures: 90% Thyroid follicles, 10% Fibrous stroma

57 Age: Gender: Male

Race: White or Caucasian



OriGene Technologies, Inc. 9620 Medical Center Drive, Ste 200

CN: techsupport@origene.cn

Rockville, MD 20850, US Phone: +1-888-267-4436 https://www.origene.com techsupport@origene.com EU: info-de@origene.com



**Tumor Grade:** AJCC G1: Well differentiated

Minimum Stage

Ш

T2

**Grouping:** 

T (Extent of Primary

Tumor):

N (Lymph node NX

metastasis):

M (Distant metastasis): MX

**Storage:** Store FFPE tissue sections at +4°C.

**Stability:** All FFPE tissue sections are stable for 1 year from date of purchase.

## **Product images:**



4x Image



20x Image