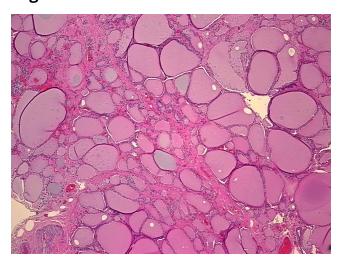

Verification** 

medical center path

notes from H&E review:

**CASE Diagnosis (from** 

report):

Carcinoma of thyroid, Hurthle cell

Non Tumor Structures: 90% Thyroid follicles, 10% Fibrous stroma

57 Age: Gender: Male

Race: White or Caucasian



OriGene Technologies, Inc. 9620 Medical Center Drive, Ste 200

CN: techsupport@origene.cn

Rockville, MD 20850, US Phone: +1-888-267-4436 https://www.origene.com techsupport@origene.com EU: info-de@origene.com



**Tumor Grade:** AJCC G1: Well differentiated

Minimum Stage

Ш

T2

**Grouping:** 

T (Extent of Primary

Tumor):

N (Lymph node NX

metastasis):

M (Distant metastasis): MX

**Storage:** Store FFPE tissue sections at +4°C.

**Stability:** All FFPE tissue sections are stable for 1 year from date of purchase.

## **Product images:**



4x Image



20x Image