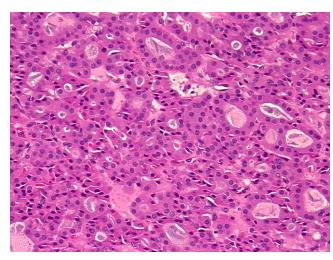

Tumor: 90%

Tumor Hypo/Acellular

Stroma:

5%

Tumor Hypercellular

Stroma:

5%

Necrosis:

0%

CASE Diagnosis (from

medical center path

report):

Carcinoma of thyroid, Hurthle cell

**Age:** 57

Gender: Male

Race: White or Caucasian

**Tumor Grade:** AJCC G1: Well differentiated



**OriGene Technologies, Inc.** 9620 Medical Center Drive, Ste 200

CN: techsupport@origene.cn

Rockville, MD 20850, US Phone: +1-888-267-4436 https://www.origene.com techsupport@origene.com EU: info-de@origene.com



Minimum Stage Grouping:

Ш

T (Extent of Primary

Tumor):

N (Lymph node

NX

T2

metastasis):

M (Distant metastasis): MX

**Storage:** Store FFPE tissue sections at +4°C.

**Stability:** All FFPE tissue sections are stable for 1 year from date of purchase.

## **Product images:**



4x Image



20x Image