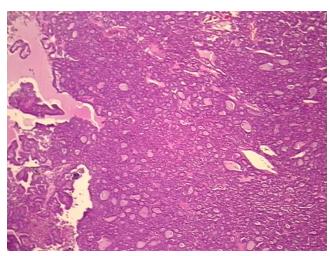

sional: 0%

Tumor: 90%

Tumor Hypo/Acellular

Stroma:

5%

Tumor Hypercellular

Stroma:

5%

Necrosis:

0%

CASE Diagnosis (from

medical center path

report):

Carcinoma of thyroid, Hurthle cell

**Age:** 57

Gender: Male

Race: White or Caucasian

**Tumor Grade:** AJCC G1: Well differentiated



**OriGene Technologies, Inc.** 9620 Medical Center Drive, Ste 200

CN: techsupport@origene.cn

Rockville, MD 20850, US Phone: +1-888-267-4436 https://www.origene.com techsupport@origene.com EU: info-de@origene.com



Minimum Stage Grouping:

Ш

T (Extent of Primary

Tumor):

N (Lymph node

NX

T2

metastasis):

M (Distant metastasis): MX

**Storage:** Store FFPE tissue sections at +4°C.

**Stability:** All FFPE tissue sections are stable for 1 year from date of purchase.

## **Product images:**



4x Image



20x Image