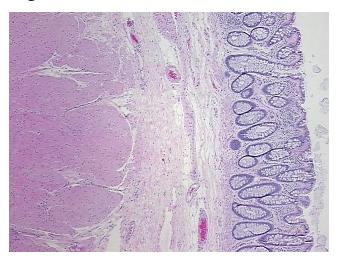

troma:

0%

Necrosis: 09

Pathology Verification notes from H&E review:

Non Tumor Structures: 20% Mucosa, 10% Submucosa, 70% Muscle

CASE Diagnosis (from medical center path

report):

Carcinoma of thyroid, papillary

Age: 47
Gender: Male

Race: White or Caucasian



**OriGene Technologies, Inc.** 9620 Medical Center Drive, Ste 200

CN: techsupport@origene.cn

Rockville, MD 20850, US Phone: +1-888-267-4436 https://www.origene.com techsupport@origene.com EU: info-de@origene.com



Tumor Grade: Not Reported

Minimum Stage

T (Extent of Primary

**Grouping:** 

T1

Tumor):

N (Lymph node

NX

metastasis):

M (Distant metastasis): MX

**Storage:** Store FFPE tissue sections at +4°C.

**Stability:** All FFPE tissue sections are stable for 1 year from date of purchase.

## **Product images:**



4x Image



20x Image