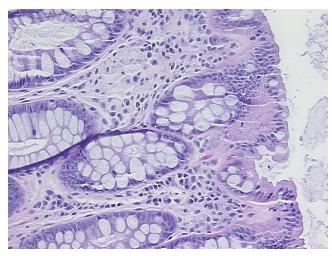

Necrosis: 09

Pathology Verification notes from H&E review:

Non Tumor Structures: 20% Mucosa, 10% Submucosa, 70% Muscle

CASE Diagnosis (from medical center path

report):

Carcinoma of thyroid, papillary

Age: 47
Gender: Male

Race: White or Caucasian



**OriGene Technologies, Inc.** 9620 Medical Center Drive, Ste 200

CN: techsupport@origene.cn

Rockville, MD 20850, US Phone: +1-888-267-4436 https://www.origene.com techsupport@origene.com EU: info-de@origene.com



Tumor Grade: Not Reported

Minimum Stage

T (Extent of Primary

**Grouping:** 

T1

Tumor):

N (Lymph node

NX

metastasis):

M (Distant metastasis): MX

**Storage:** Store FFPE tissue sections at +4°C.

**Stability:** All FFPE tissue sections are stable for 1 year from date of purchase.

## **Product images:**



4x Image



20x Image