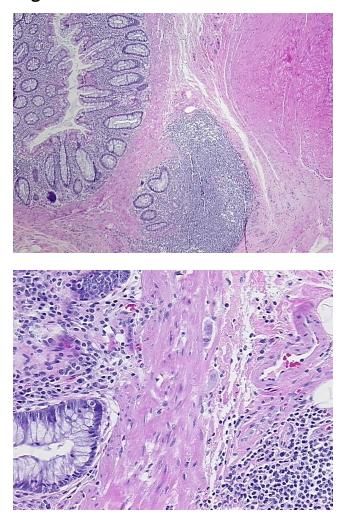

| Product Type:                                           | FFPE Sections                                               |
|---------------------------------------------------------|-------------------------------------------------------------|
| Disease State:                                          | Other Disease                                               |
| Diagnosis Category:                                     | Diverticulitis                                              |
| Tissue:                                                 | Colon                                                       |
| Frozen Sample ID:                                       | PA154786E2                                                  |
| Case ID:                                                | CI0000014268                                                |
| Tissue of Origin:                                       | Colon                                                       |
| Site of Finding:                                        | Colon                                                       |
| Appearance:                                             | L                                                           |
| Sample Diagnosis (from<br>Pathology Verification):      | Diverticulitis of colon                                     |
| Normal:                                                 | 0%                                                          |
| Lesional:                                               | 100%                                                        |
| Tumor:                                                  | 0%                                                          |
| Tumor Hypo/Acellular<br>Stroma:                         | 0%                                                          |
| Tumor Hypercellular<br>Stroma:                          | 0%                                                          |
| Necrosis:                                               | 0%                                                          |
| Pathology Verification<br>notes from H&E review:        | Non Tumor Structures: 20% Mucosa, 10% Submucosa, 70% Muscle |
| CASE Diagnosis (from<br>medical center path<br>report): | Carcinoma of thyroid, papillary                             |
| Age:                                                    | 47                                                          |
| Gender:                                                 | Male                                                        |
| Race:                                                   | White or Caucasian                                          |
|                                                         |                                                             |

## Product images:

Stability:

4x Image

20x Image

This product is to be used for laboratory only. Not for diagnostic or therapeutic use. ©2022 OriGene Technologies, Inc., 9620 Medical Center Drive, Ste 200, Rockville, MD 20850, US