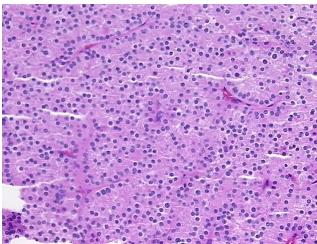

Lesional: 0% 0% Tumor:

Tumor Hypo/Acellular

Stroma:

0%

**Tumor Hypercellular** 

Stroma:

0%

0% **Necrosis:** 

**CASE Diagnosis (from** 

medical center path

report):

Carcinoma of thyroid, papillary

47 Age: Gender: Male

Race: White or Caucasian

**Tumor Grade:** Not Reported



OriGene Technologies, Inc. 9620 Medical Center Drive, Ste 200

CN: techsupport@origene.cn

Rockville, MD 20850, US Phone: +1-888-267-4436 https://www.origene.com techsupport@origene.com EU: info-de@origene.com



Minimum Stage

**Grouping:** 

T (Extent of Primary

Tumor):

N (Lymph node

metastasis):

M (Distant metastasis): MX

Storage: Store FFPE tissue sections at +4°C.

I

T1

NX

**Stability:** All FFPE tissue sections are stable for 1 year from date of purchase.

## **Product images:**



4x Image



20x Image