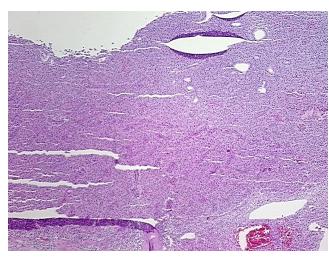

ormal: 100% Lesional: 0% 0% Tumor:

Tumor Hypo/Acellular

Stroma:

0%

**Tumor Hypercellular** 

Stroma:

0%

0% **Necrosis:** 

**CASE Diagnosis (from** 

medical center path

report):

Carcinoma of thyroid, papillary

47 Age: Gender: Male

Race: White or Caucasian

**Tumor Grade:** Not Reported



OriGene Technologies, Inc. 9620 Medical Center Drive, Ste 200

CN: techsupport@origene.cn

Rockville, MD 20850, US Phone: +1-888-267-4436 https://www.origene.com techsupport@origene.com EU: info-de@origene.com



Minimum Stage

**Grouping:** 

T (Extent of Primary

Tumor):

N (Lymph node

metastasis):

M (Distant metastasis): MX

Storage: Store FFPE tissue sections at +4°C.

I

T1

NX

**Stability:** All FFPE tissue sections are stable for 1 year from date of purchase.

## **Product images:**



4x Image



20x Image