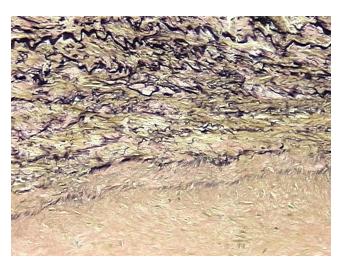

## **Product images:**

4x Image

20x Image

Site of Finding: Artery: carotid

Appearance: L

Sample Diagnosis (from Pathology Verification):

Atherosclerotic plaque

Normal: 0%
Lesional: 100%
Tumor: 0%
Tumor Hypo/Acellular 0%

Stroma:

Sti Oilia.

Tumor Hypercellular 0%

Stroma:

Necrosis: 0%

Pathology Verification notes from H&E review:

Non Tumor Structures: 10% Vessel, 90% Atherosclerotic debris

CASE Diagnosis (from medical center path

report):

Atherosclerotic plaque

Age: 68
Gender: Male