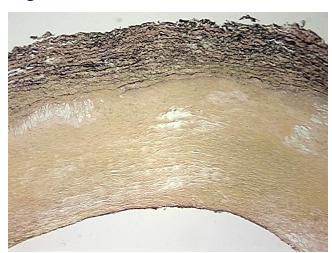

## **Product images:**

4x Image

20x Image

Site of Finding: Artery: carotid

Appearance: L

Sample Diagnosis (from Pathology Verification):

Atherosclerotic plaque

Normal: 0%
Lesional: 100%
Tumor: 0%
Tumor Hypo/Acellular 0%

Stroma:

Sti Oilia.

Tumor Hypercellular 0%

Stroma:

Necrosis: 0%

Pathology Verification notes from H&E review:

Non Tumor Structures: 10% Vessel, 90% Atherosclerotic debris

CASE Diagnosis (from medical center path

report):

Atherosclerotic plaque

Age: 68
Gender: Male