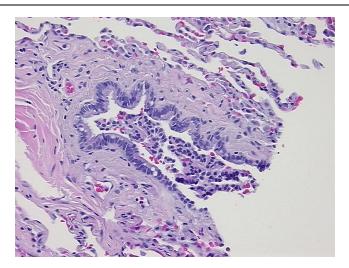

nter Drive, Ste 200

CN: techsupport@origene.cn

Rockville, MD 20850, US Phone: +1-888-267-4436 https://www.origene.com techsupport@origene.com EU: info-de@origene.com



Tumor Grade: Not Reported

Minimum Stage

Grouping:

ΙE

T (Extent of Primary

Tumor):

Not applicable

N (Lymph node

metastasis):

Not applicable

M (Distant metastasis): Not applicable

Diagnostic Test Results: CD45RO ~ A6 ~ UCHL1! by IHC, Negative; BCL2 oncoprotein! by IHC, Positive; EBV latent

membrane protein 1 ~ LMP1! by IHC, Positive; BCL6 oncoprotein! by IHC, Negative; CD43 ~

Leu22! by IHC,Positive; CD10 ~ CALLA ~ Common ALL antigen! by IHC,N

Storage: Store FFPE tissue sections at +4°C.

**Stability:** All FFPE tissue sections are stable for 1 year from date of purchase.

## **Product images:**



4x Image





20x Image