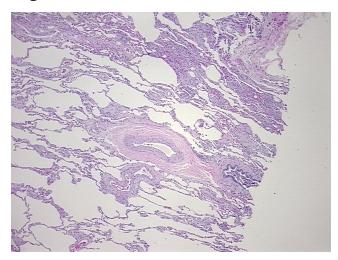

620 Medical Center Drive, Ste 200

CN: techsupport@origene.cn

Rockville, MD 20850, US Phone: +1-888-267-4436 https://www.origene.com techsupport@origene.com EU: info-de@origene.com



Tumor Grade: Not Reported

Minimum Stage

Grouping:

ΙE

T (Extent of Primary

Tumor):

Not applicable

N (Lymph node

metastasis):

Not applicable

M (Distant metastasis): Not applicable

Diagnostic Test Results: CD45RO ~ A6 ~ UCHL1! by IHC, Negative; BCL2 oncoprotein! by IHC, Positive; EBV latent

membrane protein 1 ~ LMP1! by IHC, Positive; BCL6 oncoprotein! by IHC, Negative; CD43 ~

Leu22! by IHC,Positive; CD10 ~ CALLA ~ Common ALL antigen! by IHC,N

Storage: Store FFPE tissue sections at +4°C.

**Stability:** All FFPE tissue sections are stable for 1 year from date of purchase.

## **Product images:**



4x Image





20x Image