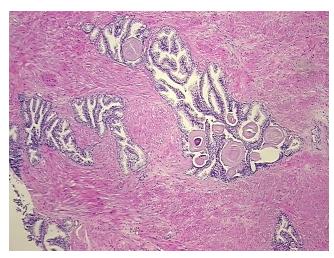

%

Necrosis: 09

Pathology Verification notes from H&E review:

Non Tumor Structures: 40% Epithelium, 60% Fibromuscular stroma

CASE Diagnosis (from medical center path

report):

Adenocarcinoma of prostate

Age: 51
Gender: Male

Race: White or Caucasian



**OriGene Technologies, Inc.** 9620 Medical Center Drive, Ste 200

CN: techsupport@origene.cn

Rockville, MD 20850, US Phone: +1-888-267-4436 https://www.origene.com techsupport@origene.com EU: info-de@origene.com



**Tumor Grade:** Gleason Score: 3+4=7/10

Minimum Stage

**Grouping:** 

Ш

T (Extent of Primary

Tumor):

T2b

N (Lymph node

N0

metastasis):

M (Distant metastasis): MX

Store FFPE tissue sections at +4°C. Storage:

Stability: All FFPE tissue sections are stable for 1 year from date of purchase.

## **Product images:**



4x Image



20x Image