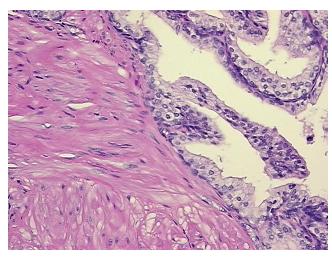

09

Pathology Verification notes from H&E review:

Non Tumor Structures: 40% Epithelium, 60% Fibromuscular stroma

CASE Diagnosis (from medical center path

report):

Adenocarcinoma of prostate

Age: 51
Gender: Male

Race: White or Caucasian



**OriGene Technologies, Inc.** 9620 Medical Center Drive, Ste 200

CN: techsupport@origene.cn

Rockville, MD 20850, US Phone: +1-888-267-4436 https://www.origene.com techsupport@origene.com EU: info-de@origene.com



**Tumor Grade:** Gleason Score: 3+4=7/10

Minimum Stage

**Grouping:** 

Ш

T (Extent of Primary

Tumor):

T2b

N (Lymph node

N0

metastasis):

M (Distant metastasis): MX

Store FFPE tissue sections at +4°C. Storage:

Stability: All FFPE tissue sections are stable for 1 year from date of purchase.

## **Product images:**



4x Image



20x Image