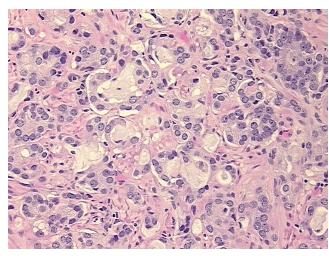

hology Verification** 

notes from H&E review:

**CASE Diagnosis (from** medical center path

report):

Adenocarcinoma of prostate

Non Tumor Structures: 20% Epithelium, 80% Fibromuscular stroma

44 Age:

Gender: Male

Race: White or Caucasian



OriGene Technologies, Inc. 9620 Medical Center Drive, Ste 200

CN: techsupport@origene.cn

Rockville, MD 20850, US Phone: +1-888-267-4436 https://www.origene.com techsupport@origene.com EU: info-de@origene.com



**Tumor Grade:** Gleason Score: 3+3=6/10

Minimum Stage

Grouping:

Ш

T (Extent of Primary

Tumor):

T2b

N (Lymph node

N0

metastasis):

M (Distant metastasis): MX

**Storage:** Store FFPE tissue sections at +4°C.

**Stability:** All FFPE tissue sections are stable for 1 year from date of purchase.

## **Product images:**



4x Image



20x Image