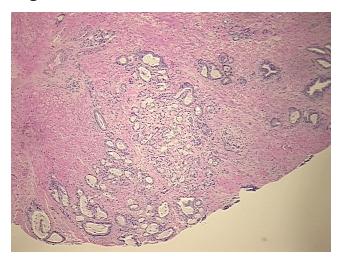

s:** 

**Pathology Verification** 

notes from H&E review:

**CASE Diagnosis (from** medical center path

report):

Adenocarcinoma of prostate

Non Tumor Structures: 20% Epithelium, 80% Fibromuscular stroma

44 Age:

Gender: Male

Race: White or Caucasian



OriGene Technologies, Inc. 9620 Medical Center Drive, Ste 200

CN: techsupport@origene.cn

Rockville, MD 20850, US Phone: +1-888-267-4436 https://www.origene.com techsupport@origene.com EU: info-de@origene.com



**Tumor Grade:** Gleason Score: 3+3=6/10

Minimum Stage

Grouping:

Ш

T (Extent of Primary

Tumor):

T2b

N (Lymph node

N0

metastasis):

M (Distant metastasis): MX

**Storage:** Store FFPE tissue sections at +4°C.

**Stability:** All FFPE tissue sections are stable for 1 year from date of purchase.

## **Product images:**



4x Image



20x Image