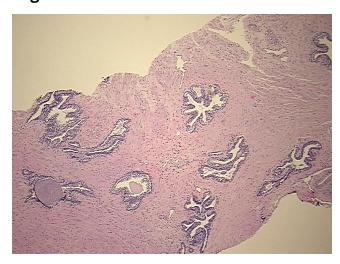

roma:

0%

Necrosis: 09

Pathology Verification notes from H&E review:

Non Tumor Structures: 20% Epithelium, 80% Fibromuscular stroma

CASE Diagnosis (from medical center path

report):

Adenocarcinoma of prostate

Age: 55
Gender: Male

Race: White or Caucasian



**OriGene Technologies, Inc.** 9620 Medical Center Drive, Ste 200

CN: techsupport@origene.cn

Rockville, MD 20850, US Phone: +1-888-267-4436 https://www.origene.com techsupport@origene.com EU: info-de@origene.com



Tumor Grade: Not Reported

Minimum Stage

Ш

**Grouping:** 

T (Extent of Primary T2c

Tumor):

N (Lymph node

N0

metastasis):

M (Distant metastasis): MX

**Storage:** Store FFPE tissue sections at +4°C.

**Stability:** All FFPE tissue sections are stable for 1 year from date of purchase.

## **Product images:**



4x Image



20x Image