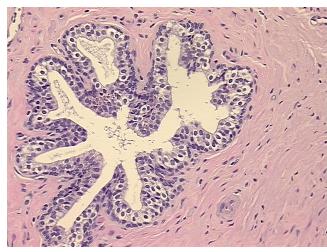

ecrosis: 09

Pathology Verification notes from H&E review:

Non Tumor Structures: 20% Epithelium, 80% Fibromuscular stroma

CASE Diagnosis (from medical center path

report):

Adenocarcinoma of prostate

Age: 55
Gender: Male

Race: White or Caucasian



**OriGene Technologies, Inc.** 9620 Medical Center Drive, Ste 200

CN: techsupport@origene.cn

Rockville, MD 20850, US Phone: +1-888-267-4436 https://www.origene.com techsupport@origene.com EU: info-de@origene.com



Tumor Grade: Not Reported

Minimum Stage

Ш

**Grouping:** 

T (Extent of Primary T2c

Tumor):

N (Lymph node

N0

metastasis):

M (Distant metastasis): MX

**Storage:** Store FFPE tissue sections at +4°C.

**Stability:** All FFPE tissue sections are stable for 1 year from date of purchase.

## **Product images:**



4x Image



20x Image