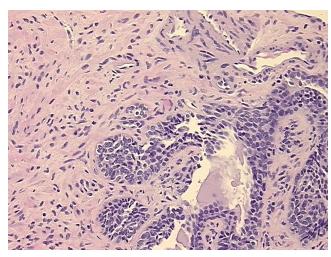

tion: Mild Mixed inflammatory infiltrate; Non Tumor Structures: 40% Epithelium, notes from H&E review: 60% Fibromuscular stroma

**CASE Diagnosis (from** medical center path

report):

Adenocarcinoma of prostate

55 Age: Gender: Male

Race: White or Caucasian



OriGene Technologies, Inc. 9620 Medical Center Drive, Ste 200

CN: techsupport@origene.cn

Rockville, MD 20850, US Phone: +1-888-267-4436 https://www.origene.com techsupport@origene.com EU: info-de@origene.com



Tumor Grade: Not Reported

Minimum Stage

Grouping:

T (Extent of Primary T2c

Tumor):

N (Lymph node

N0

Ш

metastasis):

M (Distant metastasis): MX

**Storage:** Store FFPE tissue sections at +4°C.

**Stability:** All FFPE tissue sections are stable for 1 year from date of purchase.

## **Product images:**



4x Image



20x Image