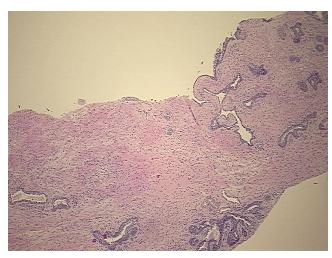

n** Inflammation: Mild Mixed inflammatory infiltrate; Non Tumor Structures: 40% Epithelium, notes from H&E review: 60% Fibromuscular stroma

**CASE Diagnosis (from** medical center path

report):

Adenocarcinoma of prostate

55 Age: Gender: Male

Race: White or Caucasian



OriGene Technologies, Inc. 9620 Medical Center Drive, Ste 200

CN: techsupport@origene.cn

Rockville, MD 20850, US Phone: +1-888-267-4436 https://www.origene.com techsupport@origene.com EU: info-de@origene.com



Tumor Grade: Not Reported

Minimum Stage

Grouping:

T (Extent of Primary T2c

Tumor):

N (Lymph node

N0

Ш

metastasis):

M (Distant metastasis): MX

**Storage:** Store FFPE tissue sections at +4°C.

**Stability:** All FFPE tissue sections are stable for 1 year from date of purchase.

## **Product images:**



4x Image



20x Image