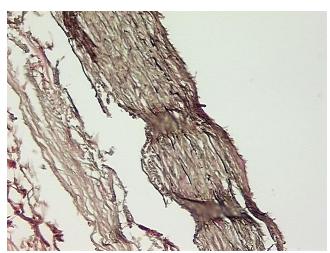

## **Product images:**

4x Image

20x Image

## **Product data:**

**Product Type: FFPE Sections Disease State:** Other Disease Atherosclerosis **Diagnosis Category:** 

Tissue: Artery

Frozen Sample ID: PA00009976 Case ID: CI0000014175 Tissue of Origin: Artery: carotid Site of Finding: Artery: carotid

Appearance:

Sample Diagnosis (from Pathology Verification):

Atherosclerotic plaque

0% Normal: Lesional: 100% 0% Tumor: 0%

Tumor Hypo/Acellular

Stroma:

0%

**Tumor Hypercellular** Stroma:

**Necrosis:** 

0%

**Pathology Verification** notes from H&E review:

**CASE Diagnosis (from** medical center path

report):

Atherosclerotic plaque

Non Tumor Structures: 10% Vessel, 90% Atherosclerotic debris

71 Age: Gender: Male