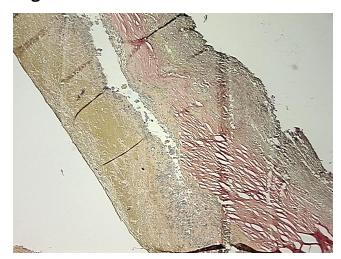

## **Product images:**

4x Image

20x Image

## **Product data:**

**Product Type: FFPE Sections Disease State:** Other Disease Atherosclerosis **Diagnosis Category:** 

Tissue: Artery

Frozen Sample ID: PA00009976 Case ID: CI0000014175 Tissue of Origin: Artery: carotid Site of Finding: Artery: carotid

Appearance:

Sample Diagnosis (from Pathology Verification):

Atherosclerotic plaque

0% Normal: Lesional: 100% 0% Tumor: 0%

Tumor Hypo/Acellular

Stroma:

0%

**Tumor Hypercellular** Stroma:

**Necrosis:** 

0%

**Pathology Verification** notes from H&E review:

**CASE Diagnosis (from** medical center path

report):

Atherosclerotic plaque

Non Tumor Structures: 10% Vessel, 90% Atherosclerotic debris

71 Age: Gender: Male