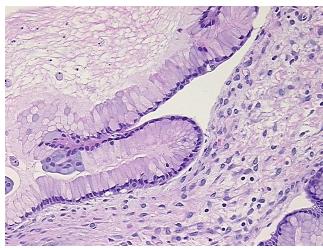

po/Acellular

Stroma:

20%

40%

Tumor Hypercellular Stroma:

\_\_\_\_\_

0%

Necrosis:

CASE Diagnosis (from medical center path

report):

Tumor of ovary, mucinous, borderline

**Age:** 63

Gender: Female

Race: White or Caucasian

**Tumor Grade:** AJCC GB: Borderline malignancy



**OriGene Technologies, Inc.** 9620 Medical Center Drive, Ste 200

CN: techsupport@origene.cn

Rockville, MD 20850, US Phone: +1-888-267-4436 https://www.origene.com techsupport@origene.com EU: info-de@origene.com



Minimum Stage Grouping:

IΑ

T (Extent of Primary

Tumor):

T1a

N (Lymph node

NX

metastasis):

M (Distant metastasis): MX

**Storage:** Store FFPE tissue sections at +4°C.

**Stability:** All FFPE tissue sections are stable for 1 year from date of purchase.

## **Product images:**



4x Image



20x Image