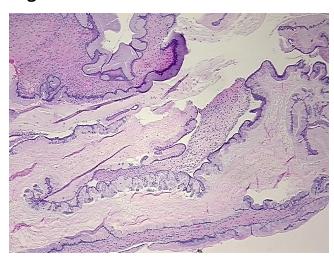

0%

Tumor Hypo/Acellular

Stroma:

20%

40%

Tumor Hypercellular Stroma:

\_\_\_\_\_

0%

Necrosis:

CASE Diagnosis (from medical center path

report):

Tumor of ovary, mucinous, borderline

**Age:** 63

Gender: Female

Race: White or Caucasian

**Tumor Grade:** AJCC GB: Borderline malignancy



**OriGene Technologies, Inc.** 9620 Medical Center Drive, Ste 200

CN: techsupport@origene.cn

Rockville, MD 20850, US Phone: +1-888-267-4436 https://www.origene.com techsupport@origene.com EU: info-de@origene.com



Minimum Stage Grouping:

IΑ

T (Extent of Primary

Tumor):

T1a

N (Lymph node

NX

metastasis):

M (Distant metastasis): MX

**Storage:** Store FFPE tissue sections at +4°C.

**Stability:** All FFPE tissue sections are stable for 1 year from date of purchase.

## **Product images:**



4x Image



20x Image