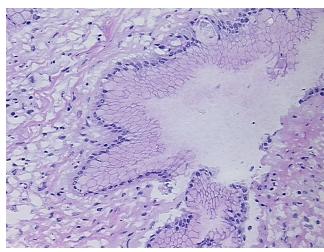

umor Hypo/Acellular

Stroma:

20%

**Tumor Hypercellular** 

Stroma:

20%

0% **Necrosis:** 

**CASE Diagnosis (from** medical center path

report):

Tumor of ovary, mucinous, borderline

63 Age:

Gender: **Female** 

Race: White or Caucasian

**Tumor Grade:** AJCC GB: Borderline malignancy OriGene Technologies, Inc.

9620 Medical Center Drive, Ste 200 Rockville, MD 20850, US Phone: +1-888-267-4436 https://www.origene.com techsupport@origene.com EU: info-de@origene.com CN: techsupport@origene.cn





Minimum Stage Grouping:

ΙA

T (Extent of Primary

Tumor):

T1a

N (Lymph node

NX

metastasis):

M (Distant metastasis): MX

Storage: Store FFPE tissue sections at +4°C.

**Stability:** All FFPE tissue sections are stable for 1 year from date of purchase.

## **Product images:**



4x Image



20x Image