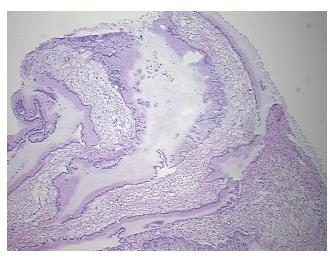

0% Tumor:

Tumor Hypo/Acellular

Stroma:

20%

**Tumor Hypercellular** 

Stroma:

20%

0% **Necrosis:** 

**CASE Diagnosis (from** medical center path

report):

Tumor of ovary, mucinous, borderline

63 Age:

Gender: **Female** 

Race: White or Caucasian

**Tumor Grade:** AJCC GB: Borderline malignancy OriGene Technologies, Inc.

9620 Medical Center Drive, Ste 200 Rockville, MD 20850, US Phone: +1-888-267-4436 https://www.origene.com techsupport@origene.com EU: info-de@origene.com CN: techsupport@origene.cn





Minimum Stage Grouping:

ΙA

T (Extent of Primary

Tumor):

T1a

N (Lymph node

NX

metastasis):

M (Distant metastasis): MX

Storage: Store FFPE tissue sections at +4°C.

**Stability:** All FFPE tissue sections are stable for 1 year from date of purchase.

## **Product images:**



4x Image



20x Image